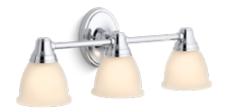

## Bring creativity to a classic look.

The Forté collection by Kohler uses stylish, sculpted silhouettes to bridge old-world styling with the new. Flowing lines create elegant curves, building striking visual interest in any bathroom space.

Position Forté sconces up or down to achieve your desired look.

Forté One-Light Sconce 11365

Forté Two-Light Sconce 11366

Forté Three-Light Sconce 11367