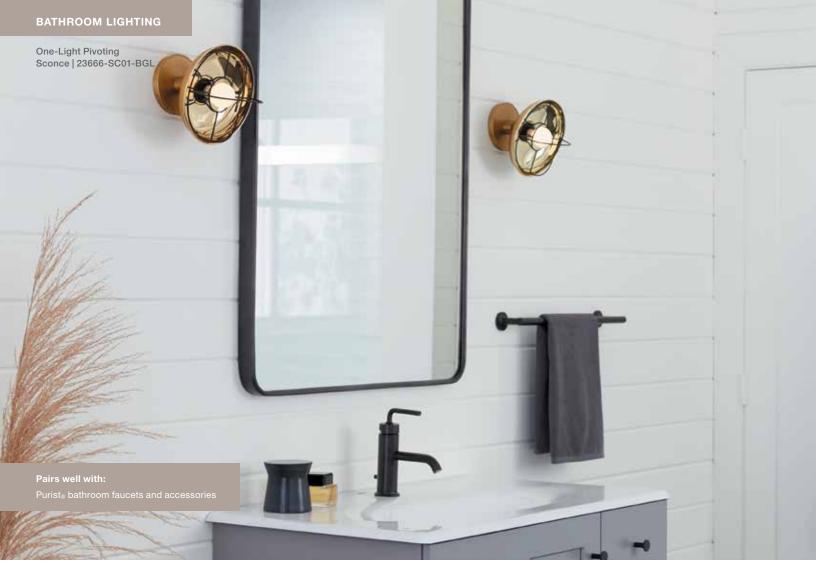

Idyllic warmth meets the simplicity of molded metal in the Modern Farm three-light sconce.

Modern Farm One-Light Flush-Mount 23670-FM01

Modern Farm One-Light Pivoting Sconce 23666-SC01

Modern Farm One-Light Swinging Sconce 23668-SC01