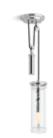

Components sconces bring sleek minimalism to your task lighting.

Clean lines and the intriguing simplicity of Components™ chandeliers offer an inviting subtlety.

The striking top-light feature is unique to the Components collection.

The eye-catching aesthetic of the Components™ chandelier adds an intriguing sense of drama.

Components 18" One-Light LED Sconce 23463-SCLED

Components 24" Two-Light LED Sconce 23464-SCLED

Components One-Light LED Lacemaker Sconce 23467-SCLED