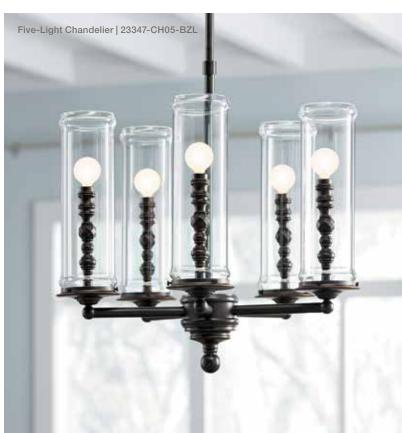

Damask Three-Light Pendant 23341-PE03

Damask Three-Light Chandelier 23342-CH03

Damask Three-Light Linear Chandelier 23344-CH03

Damask Three-Light Adjustable Linear Chandelier

23345-CH03

Damask Five-Light Chandelier 23347-CH05