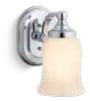

#### **BANCROFT**<sub>TM</sub>

Part of a coordinating KOHLER® faucet and accessory collection.

### Turn-of-the-century beauty endures.

Early 1900s styling comes to life in the Bancroft collection from Kohler. Each fixture lends a vintage touch to your bath or powder room, with the lush forms and intricate detail that made this era of American design an instant classic.

Position one-light sconces up or down to create your ideal atmosphere.

Bancroft One-Light Sconce 11421

Bancroft Two-Light Sconce 11422

Bancroft Three-Light Sconce 11423

#### Finishes

Part of a coordinating KOHLER® faucet and accessory collection.