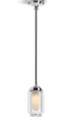

world of modern, eclectic style. Simple forms combine with intricate, romantic details, creating a versatile look that seamlessly blends with both the casual and the formal.

The seamless blend of glass, metal and linen cord in the Artifacts one-light adjustable sconce makes a stunning impact.





Contrasting materials and striking details offer a taste of early 1900s glamour.



Choose from a range of statement pieces, each with its own visually captivating presentation.



A sleek metal frame adds to the elegance of the Artifacts™ three-light linear chandelier.



Artifacts One-Light Sconce 72584 Available in CP, BN, SN, BV and 2BZ



Artifacts One-Light Adjustable Sconce 72581 Available in CP, BN, SN, BV and 2BZ



Artifacts Two-Light Sconce 72582 Available in CP, BN, SN, BV and 2BZ



Artifacts One-Light Pendant 22653-PE01 Available in CPL, SNL, BGL and BZL



Artifacts One-Light Adjustable Pendant 22654-PE01

Available in CPL, SNL, BGL and BZL



Artifacts Three-Light Pendant 22655-PE03 Available in CPL, SNL, BGL and BZL



Artifacts Three-Light Chandelier 22657-CH03 Available in CPL, SNL, BGL and BZL



Artifacts Three-Light Shaded Chandelier

22656-CH03 Available in CPL, SNL, BGL and BZL



Artifacts Three-Light Linear Chandelier 22658-CH03 Available in CPL, SNL, BGL and BZL



Artifacts Three-Light Adjustable Linear Chandelier 22659-CH03 Available in CPL, SNL, BGL and BZL





Artifacts Five-Light Linear Chandelier 22660-CH05 Available in CPL, SNL, BGL and BZL

### Finishes

Part of a coordinating KOHLER, faucet and accessory collection.













22 ARTIFACTS