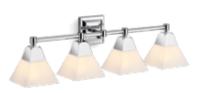

A chic, simple aesthetic makes the Devonshire one-light sconce a refined addition to all layouts.

Devonshire One-Light Sconce 10570

Devonshire Two-Light Sconce 10571

Devonshire Three-Light Sconce