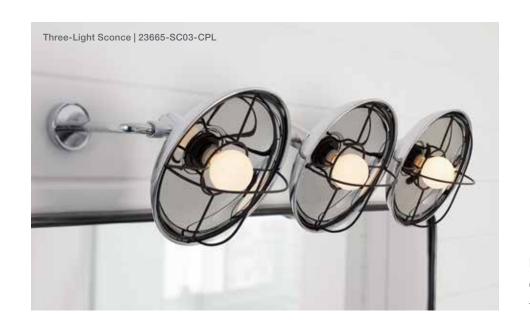

Modern Farm One-Light Lacemaker Sconce 23669-SCO1

Modern Farm One-Light Sliding Sconce 23667-SC01

Modern Farm Three-Light Sconce 23665-SC03

Modern Farm One-Light Pendant 23663-PE01

Modern Farm XL One-Light Pendant 23664-PE01