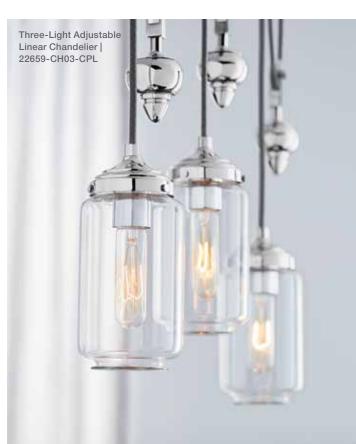

Artifacts Three-Light Linear Chandelier 22658-CH03 Available in CPL, SNL, BGL and BZL

Artifacts Three-Light Adjustable Linear Chandelier 22659-CH03 Available in CPL, SNL, BGL and BZL

Artifacts Five-Light Linear Chandelier 22660-CH05 Available in CPL, SNL, BGL and BZL