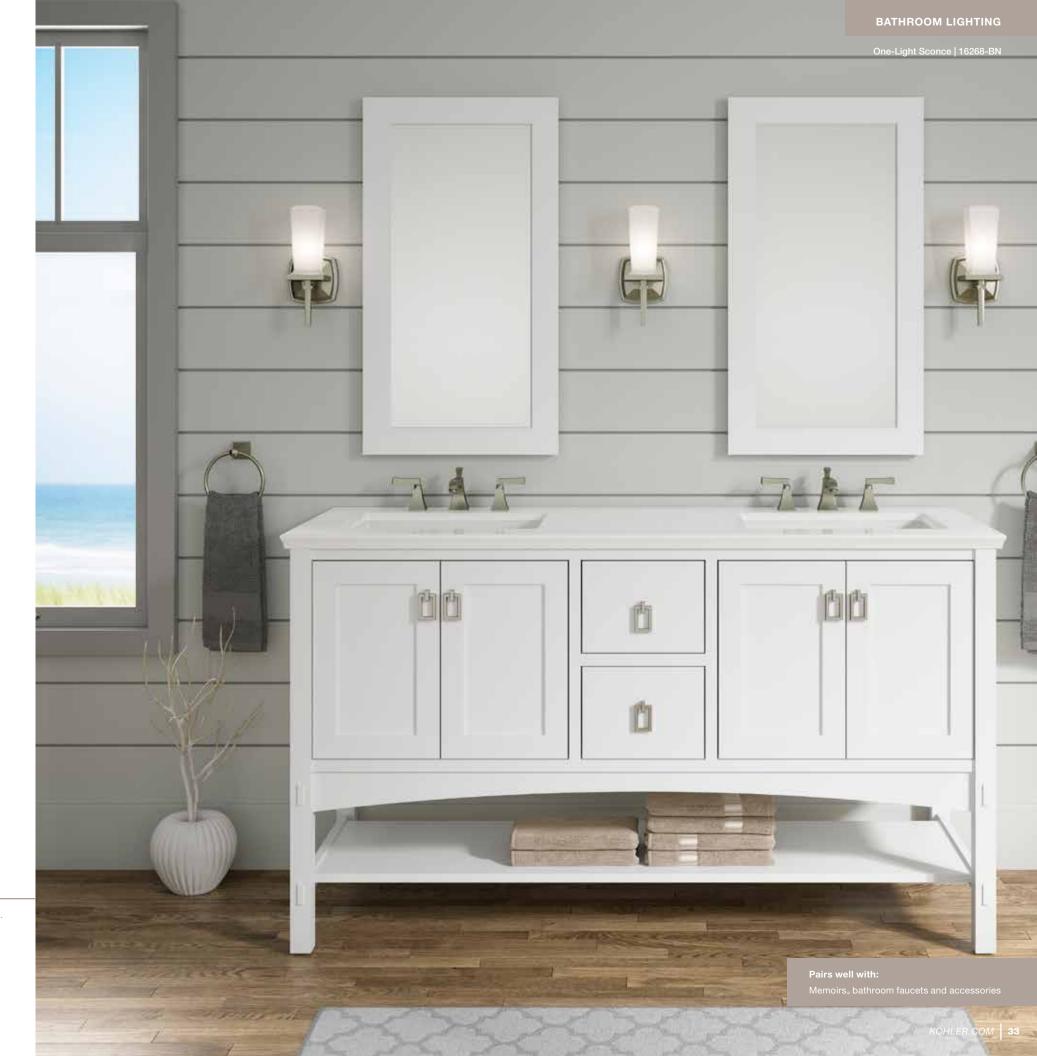

### Traditional styling takes a bold turn.

Kohler pairs classic lines with contemporary touches in the Margaux sconce. Its strong, modern design commands attention, blending traditional elegance with a minimalist, fluid silhouette. The resulting style is sleek, sophisticated and impressive.

Margaux One-Light Sconce 16268

The frosted shade complements the finely finished metal construction of the one-light sconce.