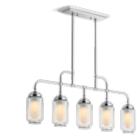

Components sconces bring sleek minimalism to your task lighting.

Clean lines and the intriguing simplicity of Components™ chandeliers offer an inviting subtlety.

The striking top-light feature is unique to the Components collection.

The eye-catching aesthetic of the Components™ chandelier adds an intriguing sense of drama.

Components 18" One-Light LED Sconce 23463-SCLED

Components 24" Two-Light LED Sconce 23464-SCLED

Components One-Light LED Lacemaker Sconce 23467-SCLED

Components Six-Light LED Chandelier 23460-CHLED

Components Eight-Light LED Chandelier 23459-CHLED