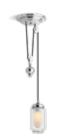

ic details, creating a versatile look that seamlessly blends with both the casual and the formal.

The seamless blend of glass, metal and linen cord in the Artifacts one-light adjustable sconce makes a stunning impact.





Contrasting materials and striking details offer a taste of early 1900s glamour.



Choose from a range of statement pieces, each with its own visually captivating presentation.



A sleek metal frame adds to the elegance of the Artifacts™ three-light linear chandelier.



Artifacts One-Light Sconce 72584 Available in CP, BN, SN, BV and 2BZ



Artifacts One-Light Adjustable Sconce 72581 Available in CP, BN, SN, BV and 2BZ



Artifacts Two-Light Sconce 72582 Available in CP, BN, SN, BV and 2BZ



Artifacts One-Light Pendant 22653-PE01 Available in CPL, SNL, BGL and BZL



Artifacts One-Light Adjustable Pendant 22654-PE01

Available in CPL, SNL, BGL and BZL



Artifacts Three-Light Pendant 22655-PE03 Available in CPL, SNL, BGL and BZL



Artifacts Three-Light Chandelier 22657-CH03 Available in CPL, SNL, BGL and BZL



Artifacts Three-Light Shaded Chandelier

22656-CH03 Available in CPL, SNL, BGL and BZL



Artifacts Three-Light Linear Chandelier 22658-CH03 Available in CPL, SNL, BGL and BZL



Artifacts Three-Light Adjustable Linear Chandelier 22659-CH03 Available in CPL, SNL, BGL and BZL





Artifacts Five-Light Linear Chandelier 22660-CH05 Available in CPL, SNL, BGL and BZL

### Finishes

Part of a coordinating KOHLER, faucet and accessory collection.













22 ARTIFACTS LIGHTING KOHLER.COM 23

### Finely crafted details in modern forms.

See the