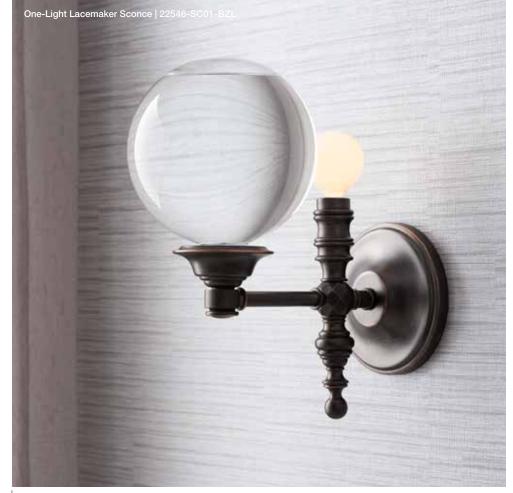

The seamless blend of glass, metal and linen cord in the Artifacts one-light adjustable sconce makes a stunning impact.

Contrasting materials and striking details offer a taste of early 1900s glamour.

Choose from a range of statement pieces, each with its own visually captivating presentation.

A sleek metal frame adds to the elegance of the Artifacts™ three-light linear chandelier.

Artifacts One-Light Sconce 72584 Available in CP, BN, SN, BV and 2BZ

Artifacts One-Light Adjustable Sconce 72581 Available in CP, BN, SN, BV and 2BZ