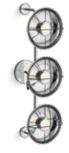

Components sconces bring sleek minimalism to your task lighting.

Clean lines and the intriguing simplicity of Components™ chandeliers offer an inviting subtlety.

The striking top-light feature is unique to the Components collection.

The eye-catching aesthetic of the Components™ chandelier adds an intriguing sense of drama.

Components 18" One-Light LED Sconce 23463-SCLED

Components 24" Two-Light LED Sconce 23464-SCLED

Components One-Light LED Lacemaker Sconce 23467-SCLED

Components Six-Light LED Chandelier 23460-CHLED

Components Eight-Light LED Chandelier 23459-CHLED