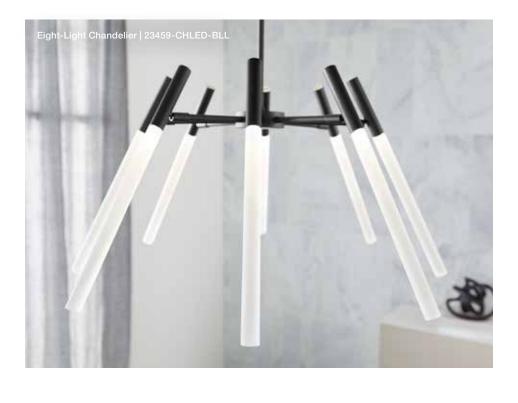

Components sconces bring sleek minimalism to your task lighting.

Clean lines and the intriguing simplicity of Components™ chandeliers offer an inviting subtlety.

The striking top-light feature is unique to the Components collection.

Components Six-Light LED Chandelier 23460-CHLED

Components Eight-Light LED Chandelier 23459-CHLED