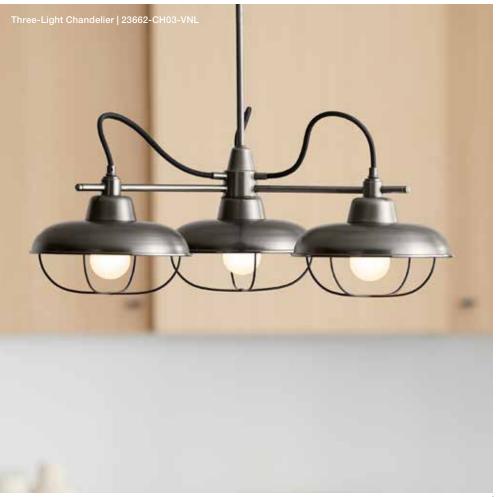

Remarkable design and arresting style make the three-light chandelier a true standout.

Add inviting personality to your room with an updated take on pastoral flair.

Modern Farm fixtures bring a utilitarian sophistication to all layouts.

Modern Farm Two-Light Linear Chandelier 23660-CH02

Modern Farm
XL Two-Light Linear Chandelier
23661-CH02

Modern Farm Three-Light Chandelier 23662-CH03

BGL

Moderne Brushed

rne Valiant ed Nickel

14 MODERN FARM LIGHTING KOHLER.COM 15