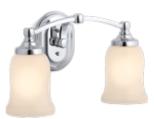

### Bygone elegance embodies old-world design.

Bring eye-catching refinement to your bath or powder room decor with the Devonshire collection by Kohler. Sweeping curves and complementary lines come together in a vintage design, creating a visual impact that transports you to the romance of another era.

A chic, simple aesthetic makes the Devonshire one-light sconce a refined addition to all layouts.

Devonshire One-Light Sconce 10570

Devonshire Two-Light Sconce 10571

Devonshire Three-Light Sconce