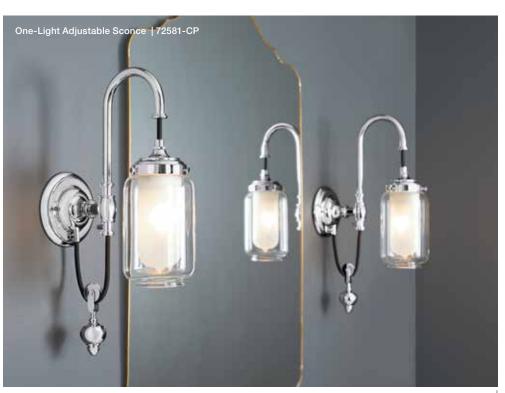

The seamless blend of glass, metal and linen cord in the Artifacts one-light adjustable sconce makes a stunning impact.

Contrasting materials and striking details offer a taste of early 1900s glamour.

Choose from a range of statement pieces, each with its own visually captivating presentation.

A sleek metal frame adds to the elegance of the Artifacts™ three-light linear chandelier.

Artifacts One-Light Sconce 72584 Available in CP, BN, SN, BV and 2BZ

Artifacts One-Light Adjustable Sconce 72581 Available in CP, BN, SN, BV and 2BZ