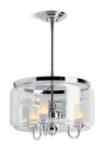

### Fresh warmth and beauty in an industrial style.

Kohler brings the outside indoors with a fresh look at the modern farm style. Rustic simplicity pairs with the vintage charm of metal fixtures to create a suite of products that combines warm elegance with intriguing modernism—whether you crave a dramatic statement piece or a small finishing touch.

Remarkable design and arresting style make the three-light chandelier a true standout.

Add inviting personality to your room with an updated take on pastoral flair.

Modern Farm fixtures bring a utilitarian sophistication to all layouts.

Modern Farm Two-Light Linear Chandelier 23660-CH02

Modern Farm
XL Two-Light Linear Chandelier
23661-CH02

Modern Farm Three-Light Chandelier 23662-CH03

BGL

Moderne Brushed

rne Valiant ed Nickel

14 MODERN FARM LIGHTING KOHLER.COM 15