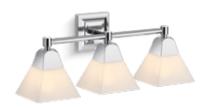

A chic, simple aesthetic makes the Devonshire one-light sconce a refined addition to all layouts.

Devonshire One-Light Sconce 10570

Devonshire Two-Light Sconce 10571

Devonshire Three-Light Sconce