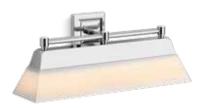

### Fresh warmth and beauty in an industrial style.

Kohler brings the outside indoors with a fresh look at the modern farm style. Rustic simplicity pairs with the vintage charm of metal fixtures to create a suite of products that combines warm elegance with intriguing modernism—whether you crave a dramatic statement piece or a small finishing touch.

Remarkable design and arresting style make the three-light chandelier a true standout.

Add inviting personality to your room with an updated take on pastoral flair.

Modern Farm fixtures bring a utilitarian sophistication to all layouts.

Idyllic warmth meets the simplicity of molded metal in the Modern Farm three-light sconce.

Modern Farm One-Light Flush-Mount 23670-FM01

Modern Farm One-Light Pivoting Sconce 23666-SC01

Modern Farm One-Light Swinging Sconce 23668-SC01