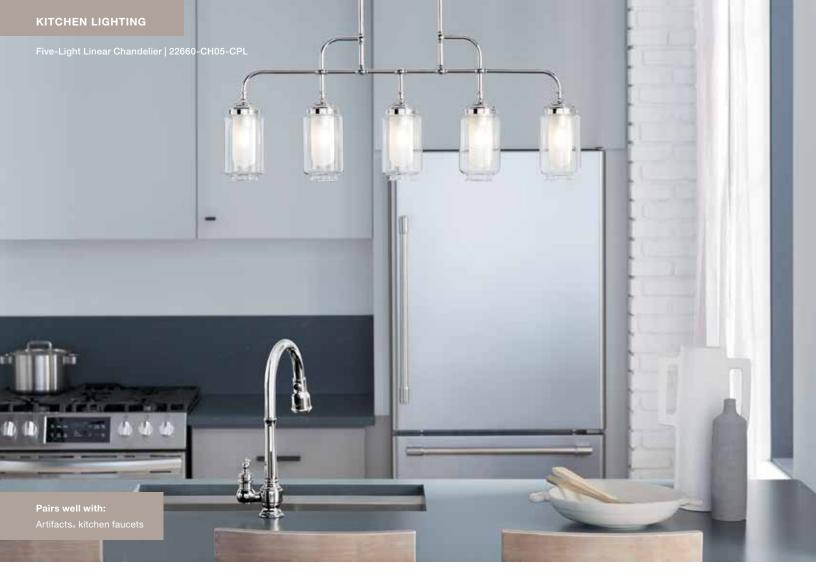

Artifacts Three-Light Linear Chandelier 22658-CH03 Available in CPL, SNL, BGL and BZL

Artifacts Three-Light Adjustable Linear Chandelier 22659-CH03 Available in CPL, SNL, BGL and BZL

Artifacts Five-Light Linear Chandelier 22660-CH05 Available in CPL, SNL, BGL and BZL