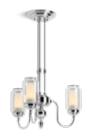

Components sconces bring sleek minimalism to your task lighting.

Clean lines and the intriguing simplicity of Components™ chandeliers offer an inviting subtlety.

The striking top-light feature is unique to the Components collection.

Components Six-Light LED Chandelier 23460-CHLED

Components Eight-Light LED Chandelier 23459-CHLED