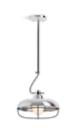

to create a suite of products that combines warm elegance with intriguing modernism—whether you crave a dramatic statement piece or a small finishing touch.

Remarkable design and arresting style make the three-light chandelier a true standout.





Add inviting personality to your room with an updated take on pastoral flair.



Modern Farm fixtures bring a utilitarian sophistication to all layouts.



Idyllic warmth meets the simplicity of molded metal in the Modern Farm three-light sconce.



Modern Farm One-Light Flush-Mount 23670-FM01



Modern Farm One-Light Pivoting Sconce 23666-SC01



Modern Farm One-Light Swinging Sconce 23668-SC01



Modern Farm One-Light Lacemaker Sconce 23669-SCO1



Modern Farm One-Light Sliding Sconce 23667-SC01



Modern Farm Three-Light Sconce 23665-SC03



Modern Farm One-Light Pendant 23663-PE01



Modern Farm XL One-Light Pendant 23664-PE01



Modern Farm Two-Light Linear Chandelier 23660-CH02



Modern Farm
XL Two-Light Linear Chandelier
23661-CH02



Modern Farm Three-Light Chandelier 23662-CH03







BGL

Moderne Brushed

rne Valiant ed Nickel

14 MODERN FARM LIGHTING KOHLER.COM 15

Part of a coordinating KOHLER® faucet and accessory collection.

### Sophistication from classic architectural elements.

Crown molding. Crisp lines. Rich details with classic appeal. Kohler breathes new life into its most lasting tradition: the Memoirs collection. The iconic design feels clean and timeless for a presence steeped in heritage and inviting in any decor.

Integrated LED technology in the Memoirs 24" sconce provides consistent tone and warmth