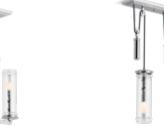

Components sconces bring sleek minimalism to your task lighting.

Clean lines and the intriguing simplicity of Components™ chandeliers offer an inviting subtlety.

The striking top-light feature is unique to the Components collection.

The eye-catching aesthetic of the Components™ chandelier adds an intriguing sense of drama.

Components 18" One-Light LED Sconce 23463-SCLED

Components 24" Two-Light LED Sconce 23464-SCLED

Components One-Light LED Lacemaker Sconce 23467-SCLED