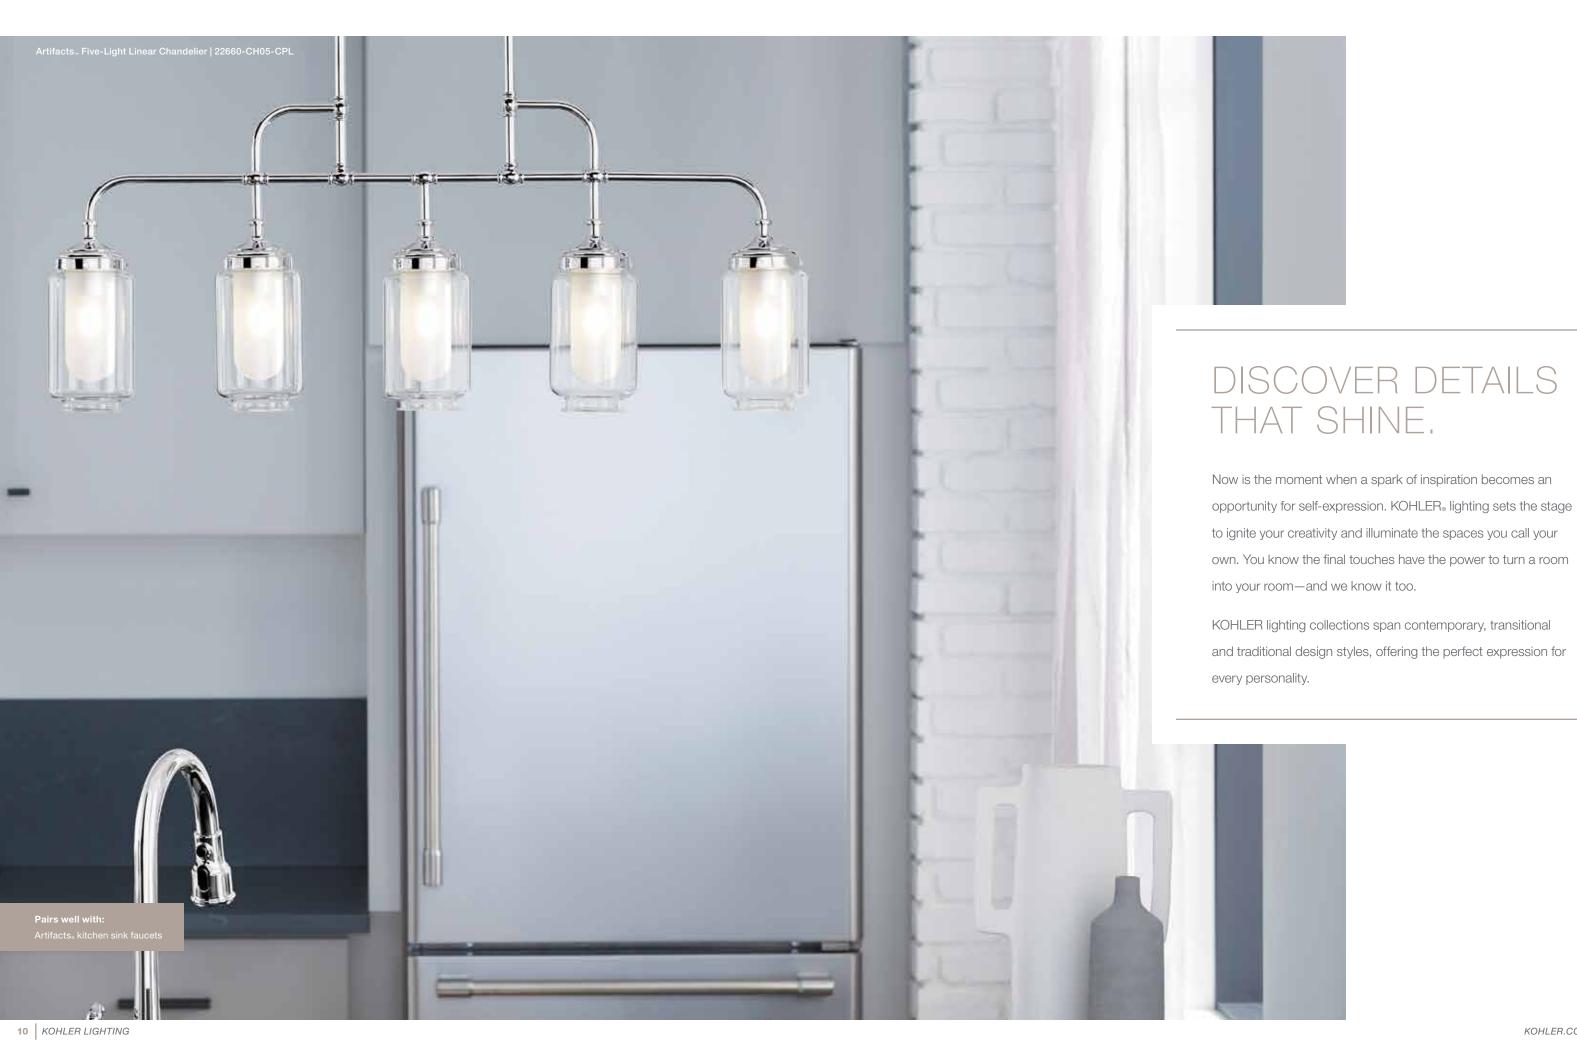

## Vintage elegance meets timeless styling.

The Artifacts collection from Kohler brings turn-of-the-century charm to a world of modern, eclectic style. Simple forms combine with intricate, romantic details, creating a versatile look that seamlessly blends with both the casual and the formal.

Artifacts Three-Light Linear Chandelier 22658-CH03 Available in CPL, SNL, BGL and BZL

Artifacts Three-Light Adjustable Linear Chandelier 22659-CH03 Available in CPL, SNL, BGL and BZL

Artifacts Five-Light Linear Chandelier 22660-CH05 Available in CPL, SNL, BGL and BZL