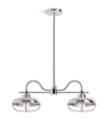

Components sconces bring sleek minimalism to your task lighting.

Clean lines and the intriguing simplicity of Components™ chandeliers offer an inviting subtlety.

The striking top-light feature is unique to the Components collection.

The eye-catching aesthetic of the Components™ chandelier adds an intriguing sense of drama.

Components 18" One-Light LED Sconce 23463-SCLED

Components 24" Two-Light LED Sconce 23464-SCLED

Components One-Light LED Lacemaker Sconce 23467-SCLED

Components Six-Light LED Chandelier 23460-CHLED

Components Eight-Light LED Chandelier 23459-CHLED