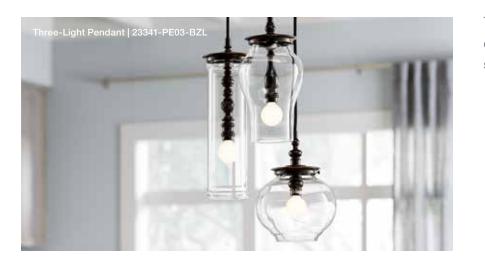

The Damask™ three-light pendant exemplifies ornate detail and sophisticated design.

Damask One-Light Sconce 22545-SC01

Damask One-Light Lacemaker Sconce 22546-SC01

Damask One-Light Pendant 23339-PE01

Damask One-Light Adjustable Pendant 23340-PE01

Damask Three-Light Pendant 23341-PE03

Damask Three-Light Chandelier 23342-CH03

Damask Three-Light Linear Chandelier 23344-CH03

Damask Three-Light Adjustable Linear Chandelier

23345-CH03

Damask Five-Light Chandelier 23347-CH05