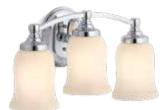

### Bygone elegance embodies old-world design.

Bring eye-catching refinement to your bath or powder room decor with the Devonshire collection by Kohler. Sweeping curves and complementary lines come together in a vintage design, creating a visual impact that transports you to the romance of another era.

A chic, simple aesthetic makes the Devonshire one-light sconce a refined addition to all layouts.

Devonshire One-Light Sconce 10570

Devonshire Two-Light Sconce 10571

Devonshire Three-Light Sconce