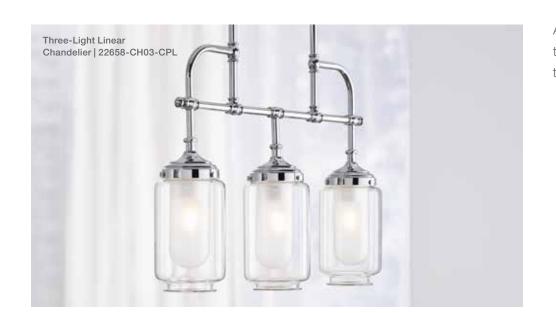

Artifacts Three-Light Linear Chandelier 22658-CH03 Available in CPL, SNL, BGL and BZL

Artifacts Three-Light Adjustable Linear Chandelier 22659-CH03 Available in CPL, SNL, BGL and BZL

Artifacts Five-Light Linear Chandelier 22660-CH05 Available in CPL, SNL, BGL and BZL