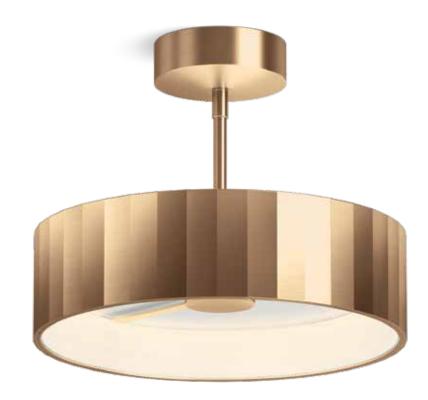

#### LED Pendant | 22520-PELED-BLL

Create a space that embodies timeless elegance with each of the three Simpalo styles.

Semi-Flush LED Light | 22521-SFLED-BGL

Simpalo Flush-Mount LED Light 22518-FMLED

Simpalo Semi-Flush LED Light 22521-SFLED

Simpalo LED Pendant 22520-PELED