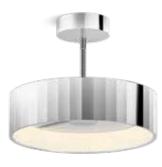

#### LED Pendant | 22520-PELED-BLL

Create a space that embodies timeless elegance with each of the three Simpalo styles.

Semi-Flush LED Light | 22521-SFLED-BGL

Simpalo Flush-Mount LED Light 22518-FMLED

Simpalo Semi-Flush LED Light 22521-SFLED

Simpalo LED Pendant 22520-PELED