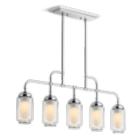

Components sconces bring sleek minimalism to your task lighting.

Clean lines and the intriguing simplicity of Components™ chandeliers offer an inviting subtlety.

The striking top-light feature is unique to the Components collection.

The eye-catching aesthetic of the Components™ chandelier adds an intriguing sense of drama.

Components 18" One-Light LED Sconce 23463-SCLED

Components 24" Two-Light LED Sconce 23464-SCLED

Components One-Light LED Lacemaker Sconce 23467-SCLED

Components Six-Light LED Chandelier 23460-CHLED

Components Eight-Light LED Chandelier 23459-CHLED