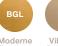

The classic form and unique inspiration of the Damask one-light lacemaker sconce boldly draw the eye.

The refined and contrasting details of Damask™ chandeliers elevate your decor.

Add antique drama to any aesthetic with Damask chandeliers.

The Damask™ three-light pendant exemplifies ornate detail and sophisticated design.

Damask One-Light Sconce 22545-SC01

Damask One-Light Lacemaker Sconce 22546-SC01

Damask One-Light Pendant 23339-PE01

Damask One-Light Adjustable Pendant 23340-PE01