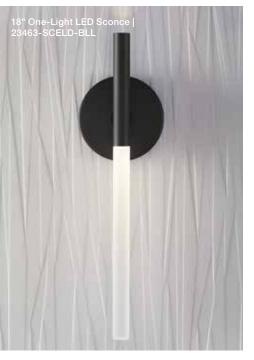

The eye-catching aesthetic of the Components™ chandelier adds an intriguing sense of drama.

Components 18" One-Light LED Sconce 23463-SCLED

Components 24" Two-Light LED Sconce 23464-SCLED

Components One-Light LED Lacemaker Sconce 23467-SCLED