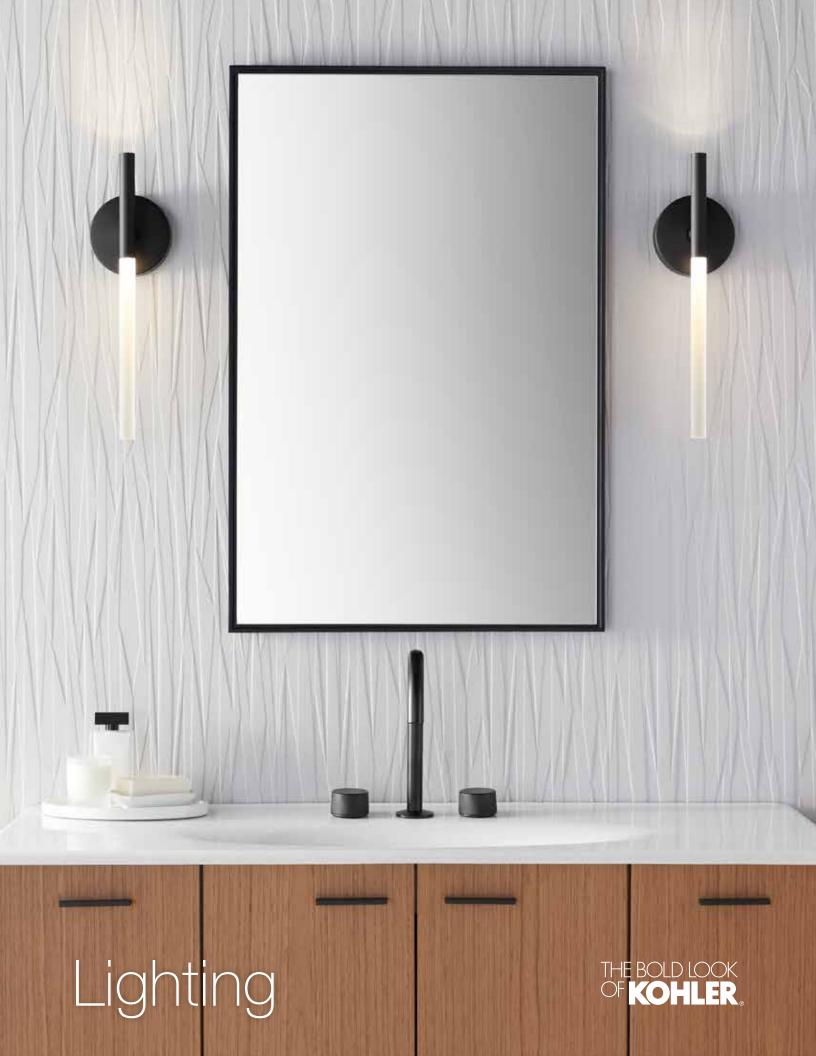

### Simple lines for a bold, contemporary statement.

The Components collection by Kohler showcases minimalism at its finest, for a chic addition to any room. Sophisticated forms create an architectural refinement, ensuring each piece effortlessly complements the space it adorns.

Components sconces bring sleek minimalism to your task lighting.

Clean lines and the intriguing simplicity of Components™ chandeliers offer an inviting subtlety.

The striking top-light feature is unique to the Components collection.

The eye-catching aesthetic of the Components™ chandelier adds an intriguing sense of drama.

Components 18" One-Light LED Sconce 23463-SCLED

Components 24" Two-Light LED Sconce 23464-SCLED

Components One-Light LED Lacemaker Sconce 23467-SCLED