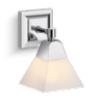

A chic, simple aesthetic makes the Devonshire one-light sconce a refined addition to all layouts.

Devonshire One-Light Sconce 10570

Devonshire Two-Light Sconce 10571

Devonshire Three-Light Sconce