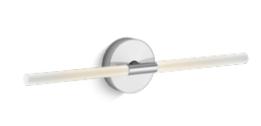

The eye-catching aesthetic of the Components™ chandelier adds an intriguing sense of drama.

Components 18" One-Light LED Sconce 23463-SCLED

Components 24" Two-Light LED Sconce 23464-SCLED

Components One-Light LED Lacemaker Sconce 23467-SCLED