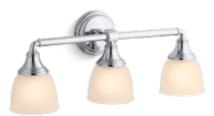

#### **BANCROFT**<sub>TM</sub>

Part of a coordinating KOHLER® faucet and accessory collection.

### Turn-of-the-century beauty endures.

Early 1900s styling comes to life in the Bancroft collection from Kohler. Each fixture lends a vintage touch to your bath or powder room, with the lush forms and intricate detail that made this era of American design an instant classic.

Position one-light sconces up or down to create your ideal atmosphere.

Bancroft One-Light Sconce 11421

Bancroft Two-Light Sconce 11422

Bancroft Three-Light Sconce 11423

#### Finishes

Part of a coordinating KOHLER® faucet and accessory collection.