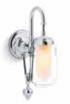

Components sconces bring sleek minimalism to your task lighting.

Clean lines and the intriguing simplicity of Components™ chandeliers offer an inviting subtlety.

The striking top-light feature is unique to the Components collection.

The eye-catching aesthetic of the Components™ chandelier adds an intriguing sense of drama.

Components 18" One-Light LED Sconce 23463-SCLED

Components 24" Two-Light LED Sconce 23464-SCLED

Components One-Light LED Lacemaker Sconce 23467-SCLED