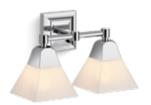

A chic, simple aesthetic makes the Devonshire one-light sconce a refined addition to all layouts.

Devonshire One-Light Sconce 10570

Devonshire Two-Light Sconce 10571

Devonshire Three-Light Sconce