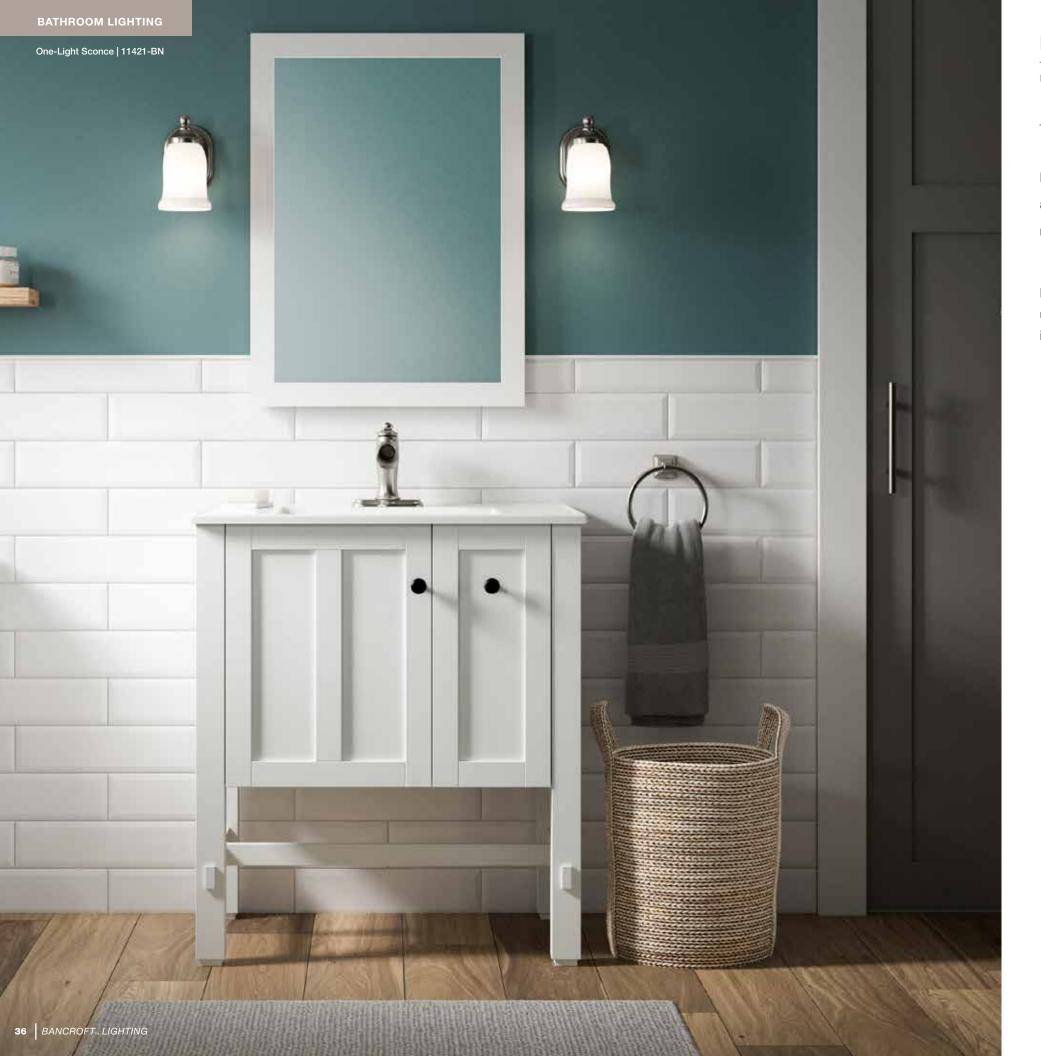

#### **BANCROFT**<sub>TM</sub>

Part of a coordinating KOHLER® faucet and accessory collection.

### Turn-of-the-century beauty endures.

Early 1900s styling comes to life in the Bancroft collection from Kohler. Each fixture lends a vintage touch to your bath or powder room, with the lush forms and intricate detail that made this era of American design an instant classic.

Position one-light sconces up or down to create your ideal atmosphere.

Bancroft One-Light Sconce 11421

Bancroft Two-Light Sconce 11422

Bancroft Three-Light Sconce 11423