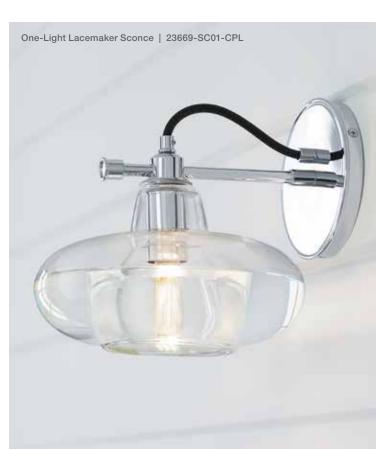

Modern Farm One-Light Lacemaker Sconce 23669-SCO1

Modern Farm One-Light Sliding Sconce 23667-SC01

Modern Farm Three-Light Sconce 23665-SC03

Modern Farm One-Light Pendant 23663-PE01

Modern Farm XL One-Light Pendant 23664-PE01