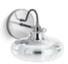

### Minimalism that transcends time.

The Purist sconce from Kohler is as versatile as it is chic, making it an ideal fit in both traditional and contemporary bathroom environments. It combines architectural forms with luxurious lines, giving it an elegant simplicity.

The Purist one-light sconce features an integrated LED nightlight, adding wayfinding illumination to your space.

Purist One-Light Sconce 14483