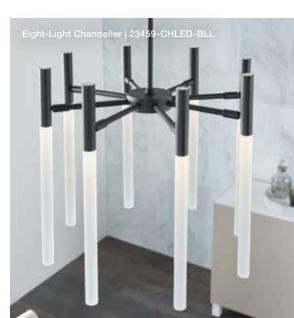

Components sconces bring sleek minimalism to your task lighting.

Clean lines and the intriguing simplicity of Components™ chandeliers offer an inviting subtlety.

The striking top-light feature is unique to the Components collection.

Components Six-Light LED Chandelier 23460-CHLED

Components Eight-Light LED Chandelier 23459-CHLED