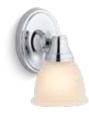

### Bygone elegance embodies old-world design.

Bring eye-catching refinement to your bath or powder room decor with the Devonshire collection by Kohler. Sweeping curves and complementary lines come together in a vintage design, creating a visual impact that transports you to the romance of another era.

A chic, simple aesthetic makes the Devonshire one-light sconce a refined addition to all layouts.

Devonshire One-Light Sconce 10570

Devonshire Two-Light Sconce 10571

Devonshire Three-Light Sconce