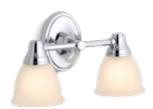

### Bygone elegance embodies old-world design.

Bring eye-catching refinement to your bath or powder room decor with the Devonshire collection by Kohler. Sweeping curves and complementary lines come together in a vintage design, creating a visual impact that transports you to the romance of another era.

A chic, simple aesthetic makes the Devonshire one-light sconce a refined addition to all layouts.

Devonshire One-Light Sconce 10570

Devonshire Two-Light Sconce 10571

Devonshire Three-Light Sconce