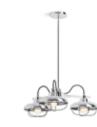

The eye-catching aesthetic of the Components™ chandelier adds an intriguing sense of drama.

Components 18" One-Light LED Sconce 23463-SCLED

Components 24" Two-Light LED Sconce 23464-SCLED

Components One-Light LED Lacemaker Sconce 23467-SCLED

Components Six-Light LED Chandelier 23460-CHLED

Components Eight-Light LED Chandelier 23459-CHLED