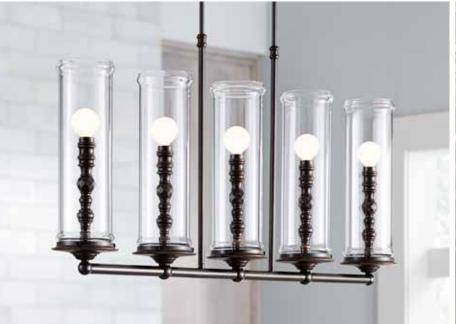

The eye-catching aesthetic of the Components™ chandelier adds an intriguing sense of drama.

Components 18" One-Light LED Sconce 23463-SCLED

Components 24" Two-Light LED Sconce 23464-SCLED

Components One-Light LED Lacemaker Sconce 23467-SCLED

Components Six-Light LED Chandelier 23460-CHLED

Components Eight-Light LED Chandelier 23459-CHLED