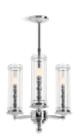

Components sconces bring sleek minimalism to your task lighting.

Clean lines and the intriguing simplicity of Components™ chandeliers offer an inviting subtlety.

The striking top-light feature is unique to the Components collection.

The eye-catching aesthetic of the Components™ chandelier adds an intriguing sense of drama.

Components 18" One-Light LED Sconce 23463-SCLED

Components 24" Two-Light LED Sconce 23464-SCLED

Components One-Light LED Lacemaker Sconce 23467-SCLED