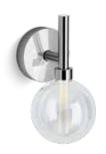

Part of a coordinating KOHLER® faucet and accessory collection.

### Simple lines for a bold, contemporary statement.

The Components collection by Kohler showcases minimalism at its finest, for a chic addition to any room. Sophisticated forms create an architectural refinement, ensuring each piece effortlessly complements the space it adorns.

Components sconces bring sleek minimalism to your task lighting.











Clean lines and the intriguing simplicity of Components™ chandeliers offer an inviting subtlety.



The striking top-light feature is unique to the Components collection.



The eye-catching aesthetic of the Components™ chandelier adds an intriguing sense of drama.



Components 18" One-Light LED Sconce 23463-SCLED



Components 24" Two-Light LED Sconce 23464-SCLED



Components One-Light LED Lacemaker Sconce 23467-SCLED



Components Six-Light LED Chandelier 23460-CHLED



Components Eight-Light LED Chandelier 23459-CHLED

### Finishes

Part of a coordinating KOHLER<sub>®</sub> faucet and accessory collection.







erne Matte

#### LED Pendant | 22520-PELED-BLL

### Midcentury modernism moves to the future.

Inspired by the simplicity of a line of faucet handles, the Simpalo collection by Kohler pays tribute to midcentury design—with a versatility that makes it at home in any era. Each finish evokes a different mood and aesthetic, letting you create a look unique to your own style.

Create a space that embodies timeless elegance with each of the three Simpalo styles.

Semi-Flush LED Light | 22521-SFLED-BGL





Simpalo Flush-Mount LED Light 22518-F