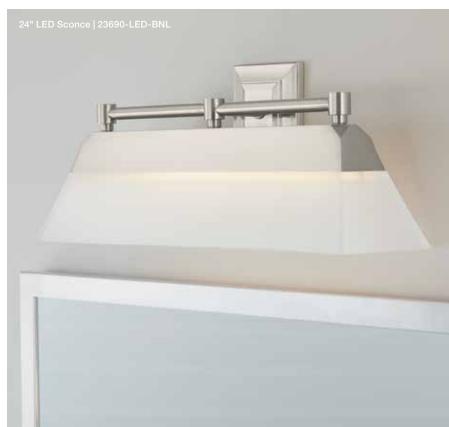

Integrated LED technology in the Memoirs 24" sconce provides consistent tone and warmth.

Memoirs One-Light Sconce 23686-SC01

Memoirs Two-Light Sconce 23687-BA02

Memoirs Three-Light Sconce 23688-BA03

Memoirs Four-Light Sconce 23689-BA04

Memoirs 24" LED Sconce 23690-LED