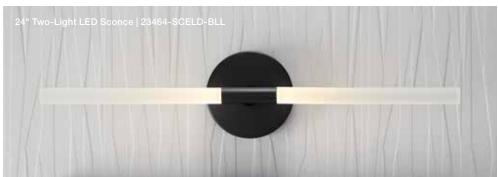

Components sconces bring sleek minimalism to your task lighting.

Clean lines and the intriguing simplicity of Components™ chandeliers offer an inviting subtlety.

The striking top-light feature is unique to the Components collection.

The eye-catching aesthetic of the Components™ chandelier adds an intriguing sense of drama.

Components 18" One-Light LED Sconce 23463-SCLED

Components 24" Two-Light LED Sconce 23464-SCLED

Components One-Light LED Lacemaker Sconce 23467-SCLED