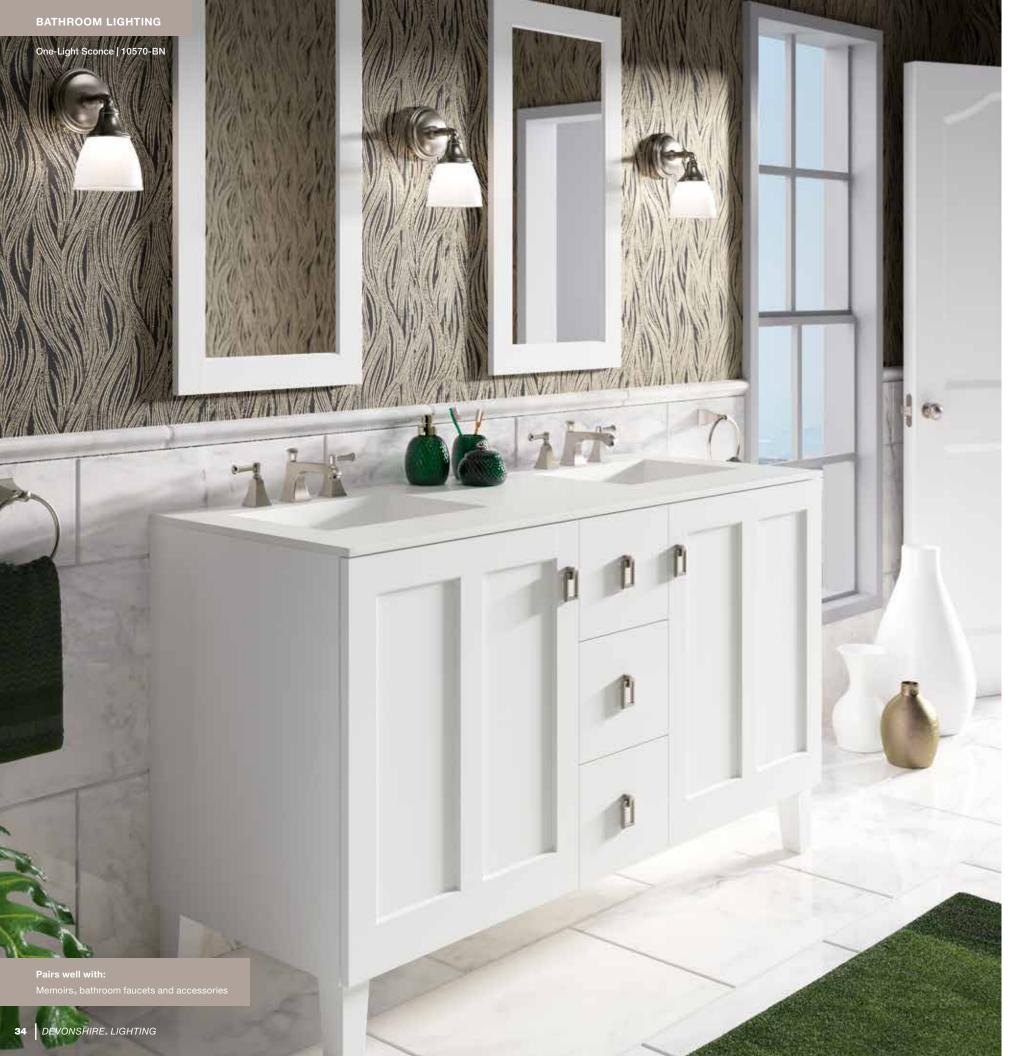

### Bygone elegance embodies old-world design.

Bring eye-catching refinement to your bath or powder room decor with the Devonshire collection by Kohler. Sweeping curves and complementary lines come together in a vintage design, creating a visual impact that transports you to the romance of another era.

A chic, simple aesthetic makes the Devonshire one-light sconce a refined addition to all layouts.

Devonshire One-Light Sconce 10570

Devonshire Two-Light Sconce 10571

Devonshire Three-Light Sconce