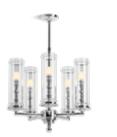

Components sconces bring sleek minimalism to your task lighting.

Clean lines and the intriguing simplicity of Components™ chandeliers offer an inviting subtlety.

The striking top-light feature is unique to the Components collection.

The eye-catching aesthetic of the Components™ chandelier adds an intriguing sense of drama.

Components 18" One-Light LED Sconce 23463-SCLED

Components 24" Two-Light LED Sconce 23464-SCLED

Components One-Light LED Lacemaker Sconce 23467-SCLED

Components Six-Light LED Chandelier 23460-CHLED

Components Eight-Light LED Chandelier 23459-CHLED