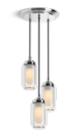

Components sconces bring sleek minimalism to your task lighting.

Clean lines and the intriguing simplicity of Components™ chandeliers offer an inviting subtlety.

The striking top-light feature is unique to the Components collection.

The eye-catching aesthetic of the Components™ chandelier adds an intriguing sense of drama.

Components 18" One-Light LED Sconce 23463-SCLED

Components 24" Two-Light LED Sconce 23464-SCLED

Components One-Light LED Lacemaker Sconce 23467-SCLED