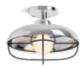

### Simple lines for a bold, contemporary statement.

The Components collection by Kohler showcases minimalism at its finest, for a chic addition to any room. Sophisticated forms create an architectural refinement, ensuring each piece effortlessly complements the space it adorns.

Components sconces bring sleek minimalism to your task lighting.

Clean lines and the intriguing simplicity of Components™ chandeliers offer an inviting subtlety.

The striking top-light feature is unique to the Components collection.

The eye-catching aesthetic of the Components™ chandelier adds an intriguing sense of drama.

Components 18" One-Light LED Sconce 23463-SCLED

Components 24" Two-Light LED Sconce 23464-SCLED

Components One-Light LED Lacemaker Sconce 23467-SCLED

#### LED Pendant | 22520-PELED-BLL