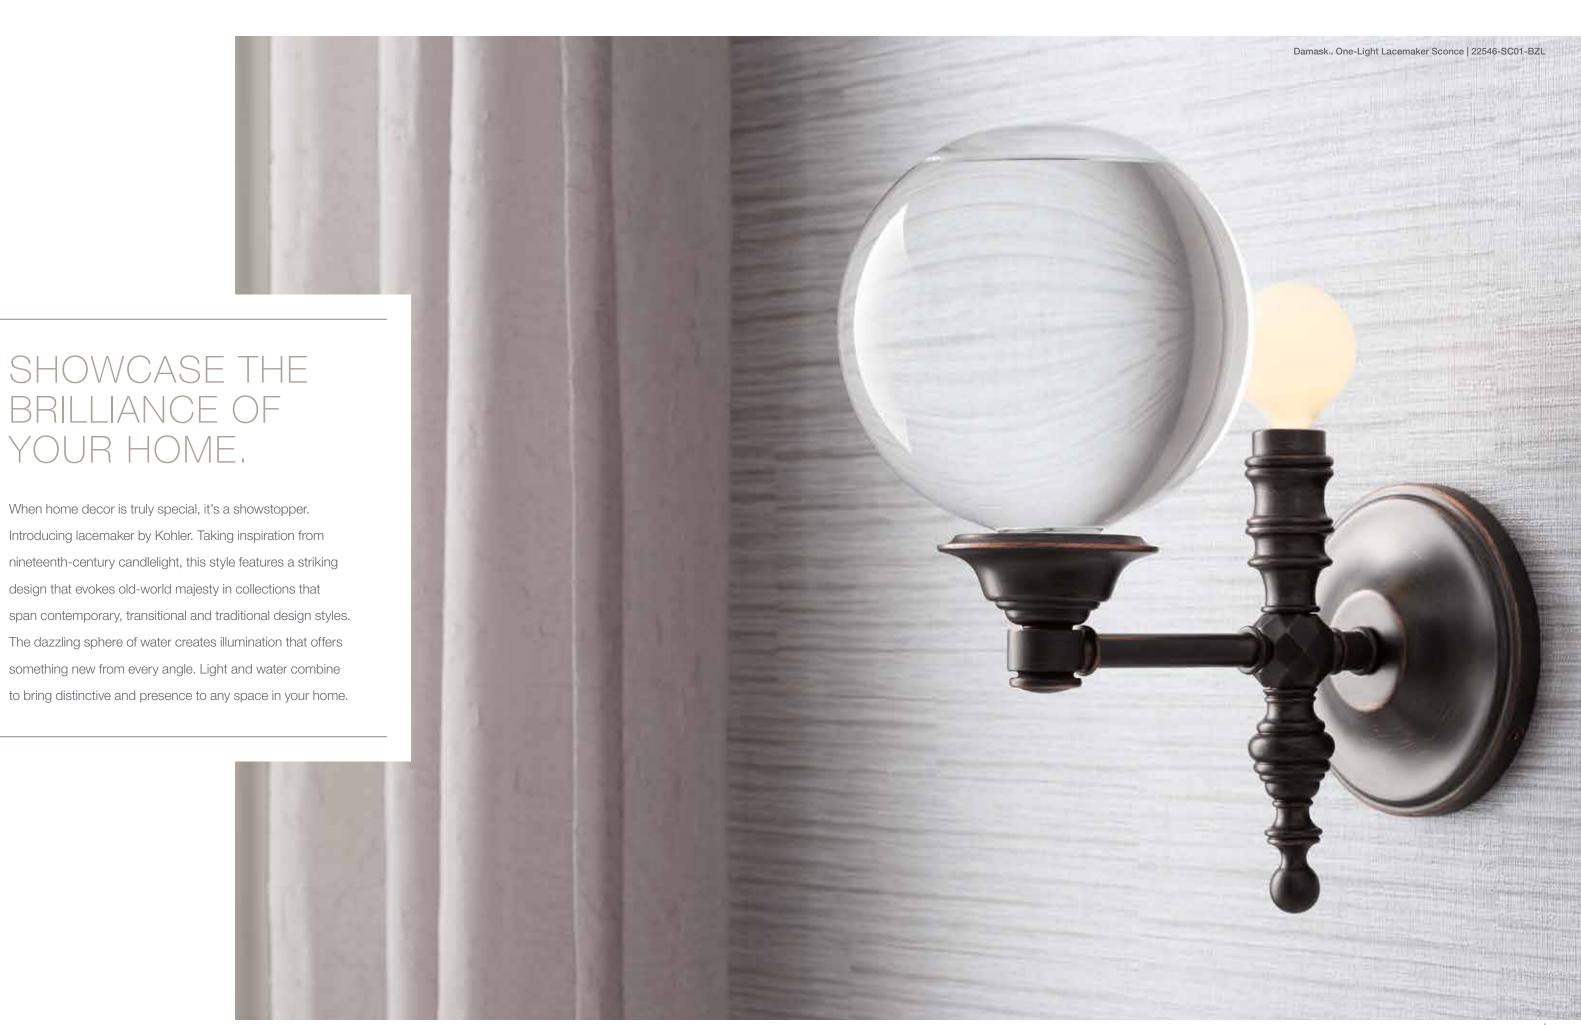

### Finely crafted details in modern forms.

See the intricacies of luxury fabrics and the lines of antique candlesticks echoed in the Damask collection from Kohler. Handcrafted artistry takes center stage, while a range of styling options brings a crisp, contemporary look to each fixture.

The classic form and unique inspiration of the Damask one-light lacemaker sconce boldly draw the eye.

The refined and contrasting details of Damask™ chandeliers elevate your decor.

Add antique drama to any aesthetic with Damask chandeliers.