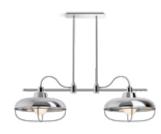

Components sconces bring sleek minimalism to your task lighting.

Clean lines and the intriguing simplicity of Components™ chandeliers offer an inviting subtlety.

The striking top-light feature is unique to the Components collection.

The eye-catching aesthetic of the Components™ chandelier adds an intriguing sense of drama.

Components 18" One-Light LED Sconce 23463-SCLED

Components 24" Two-Light LED Sconce 23464-SCLED

Components One-Light LED Lacemaker Sconce 23467-SCLED

Components Six-Light LED Chandelier 23460-CHLED

Components Eight-Light LED Chandelier 23459-CHLED