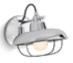

### Fresh warmth and beauty in an industrial style.

Kohler brings the outside indoors with a fresh look at the modern farm style. Rustic simplicity pairs with the vintage charm of metal fixtures to create a suite of products that combines warm elegance with intriguing modernism—whether you crave a dramatic statement piece or a small finishing touch.

Remarkable design and arresting style make the three-light chandelier a true standout.

Add inviting personality to your room with an updated take on pastoral flair.

Modern Farm fixtures bring a utilitarian sophistication to all layouts.

Idyllic warmth meets the simplicity of molded metal in the Modern Farm three-light sconce.

Modern Farm One-Light Flush-Mount 23670-FM01

Modern Farm One-Light Pivoting Sconce 23666-SC01

Modern Farm One-Light Swinging Sconce 23668-SC01

Modern Farm One-Light Lacemaker Sconce 23669-SCO1

Modern Farm One-Light Sliding Sconce 23667-SC01

Modern Farm Three-Light Sconce 23665-SC03

Modern Farm One-Light Pendant 23663-PE01

Modern Farm XL One-Light Pendant 23664-PE01

Modern Farm Two-Light Linear Chandelier 23660-CH02

Modern Farm
XL Two-Light Linear Chandelier
23661-CH02

Modern Farm Three-Light Chandelier 23662-CH03

BGL

Moderne Brushed

rne Valiant ed Nickel

14 MODERN FARM LIGHTING KOHLER.COM 15