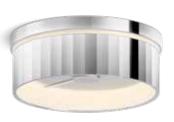

### Minimalism that transcends time.

The Purist sconce from Kohler is as versatile as it is chic, making it an ideal fit in both traditional and contemporary bathroom environments. It combines architectural forms with luxurious lines, giving it an elegant simplicity.

The Purist one-light sconce features an integrated LED nightlight, adding wayfinding illumination to your space.

Purist One-Light Sconce 14483