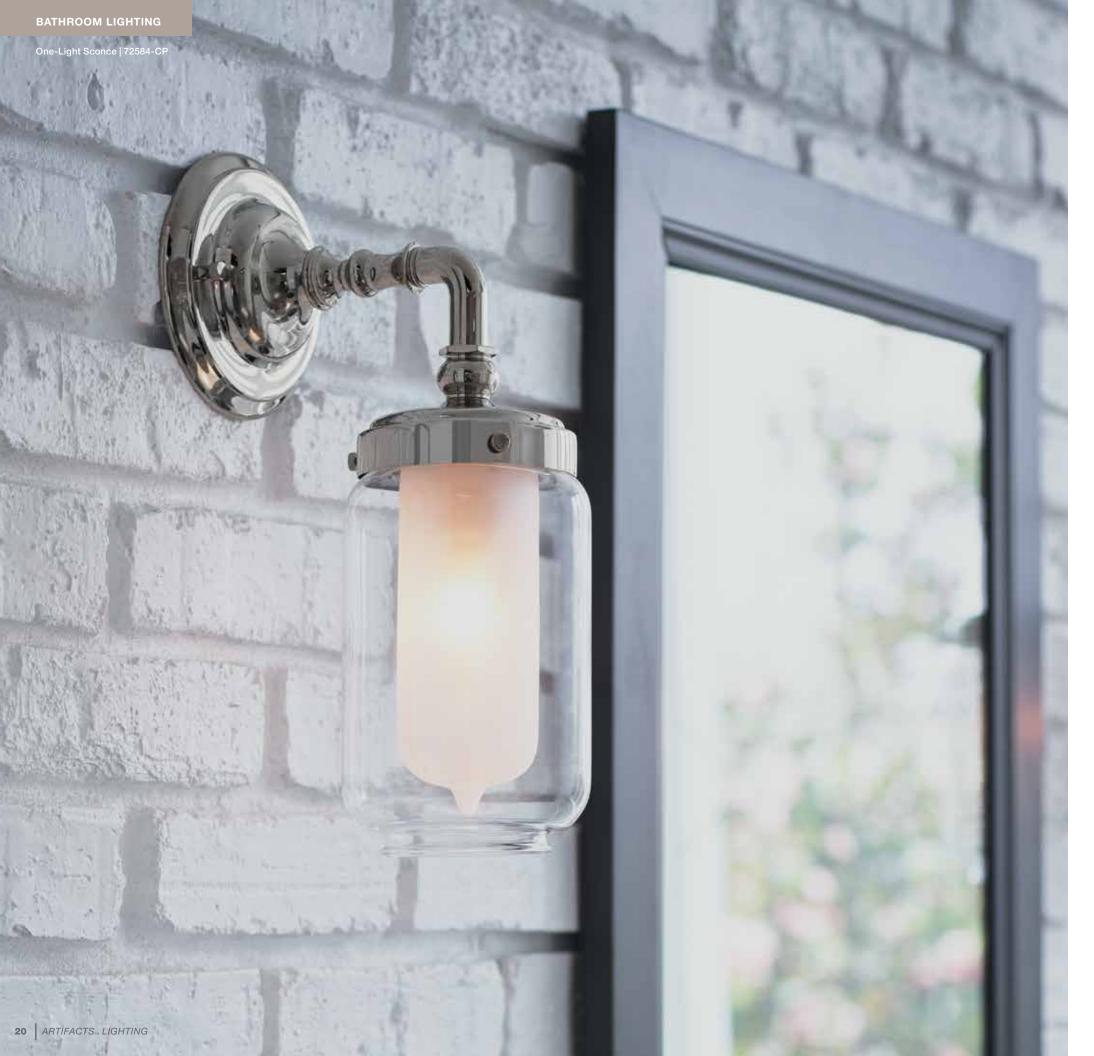

## Vintage elegance meets timeless styling.

The Artifacts collection from Kohler brings turn-of-the-century charm to a world of modern, eclectic style. Simple forms combine with intricate, romantic details, creating a versatile look that seamlessly blends with both the casual and the formal.

The seamless blend of glass, metal and linen cord in the Artifacts one-light adjustable sconce makes a stunning impact.

Contrasting materials and striking details offer a taste of early 1900s glamour.

Choose from a range of statement pieces, each with its own visually captivating presentation.

A sleek metal frame adds to the elegance of the Artifacts™ three-light linear chandelier.

Artifacts One-Light Sconce 72584 Available in CP, BN, SN, BV and 2BZ

Artifacts One-Light Adjustable Sconce 72581 Available in CP, BN, SN, BV and 2BZ