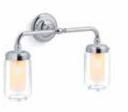

The eye-catching aesthetic of the Components™ chandelier adds an intriguing sense of drama.

Components 18" One-Light LED Sconce 23463-SCLED

Components 24" Two-Light LED Sconce 23464-SCLED

Components One-Light LED Lacemaker Sconce 23467-SCLED

Components Six-Light LED Chandelier 23460-CHLED

Components Eight-Light LED Chandelier 23459-CHLED