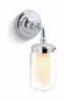

Components sconces bring sleek minimalism to your task lighting.

Clean lines and the intriguing simplicity of Components™ chandeliers offer an inviting subtlety.

The striking top-light feature is unique to the Components collection.

The eye-catching aesthetic of the Components™ chandelier adds an intriguing sense of drama.

Components 18" One-Light LED Sconce 23463-SCLED

Components 24" Two-Light LED Sconce 23464-SCLED

Components One-Light LED Lacemaker Sconce 23467-SCLED