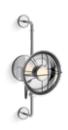

### Simple lines for a bold, contemporary statement.

The Components collection by Kohler showcases minimalism at its finest, for a chic addition to any room. Sophisticated forms create an architectural refinement, ensuring each piece effortlessly complements the space it adorns.

Components sconces bring sleek minimalism to your task lighting.

Clean lines and the intriguing simplicity of Components™ chandeliers offer an inviting subtlety.

The striking top-light feature is unique to the Components collection.

The eye-catching aesthetic of the Components™ chandelier adds an intriguing sense of drama.

Components 18" One-Light LED Sconce 23463-SCLED

Components 24" Two-Light LED Sconce 23464-SCLED

Components One-Light LED Lacemaker Sconce 23467-SCLED