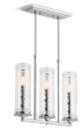

### Simple lines for a bold, contemporary statement.

The Components collection by Kohler showcases minimalism at its finest, for a chic addition to any room. Sophisticated forms create an architectural refinement, ensuring each piece effortlessly complements the space it adorns.

Components sconces bring sleek minimalism to your task lighting.

Clean lines and the intriguing simplicity of Components™ chandeliers offer an inviting subtlety.

The striking top-light feature is unique to the Components collection.

The eye-catching aesthetic of the Components™ chandelier adds an intriguing sense of drama.

Components 18" One-Light LED Sconce 23463-SCLED

Components 24" Two-Light LED Sconce 23464-SCLED

Components One-Light LED Lacemaker Sconce 23467-SCLED

Components Six-Light LED Chandelier 23460-CHLED

Components Eight-Light LED Chandelier 23459-CHLED