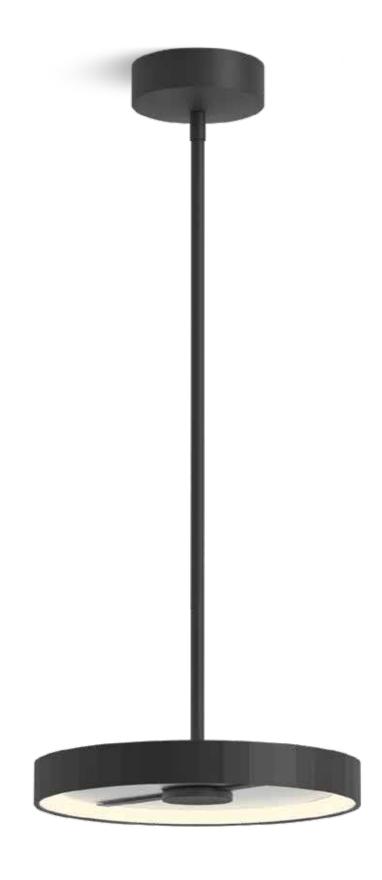

mponents Eight-Light LED Chandelier 23459-CHLED

### Finishes

Part of a coordinating KOHLER<sub>®</sub> faucet and accessory collection.







erne Matte

#### LED Pendant | 22520-PELED-BLL

### Midcentury modernism moves to the future.

Inspired by the simplicity of a line of faucet handles, the Simpalo collection by Kohler pays tribute to midcentury design—with a versatility that makes it at home in any era. Each finish evokes a different mood and aesthetic, letting you create a look unique to your own style.

Create a space that embodies timeless elegance with each of the three Simpalo styles.

Semi-Flush LED Light | 22521-SFLED-BGL





Simpalo Flush-Mount LED Light 22518-FMLED



Simpalo Semi-Flush LED Light 22521-SFLED



Simpalo LED Pendant 22520-PELED

#### Finishes



















### **MODERN FARM**

### Fresh warmth and beauty in an industrial style.

Kohler brings the outside indoors with a fresh look at the modern farm style. Rustic simplicity pairs with the vintage charm of metal fixtures to create a suite of products that combines warm elegance with intriguing modernism—whether you crave a dramatic statement piece or a small finishing touch.

Remarkable design and arresting style make the three-light chandelier a true standout.





Add inviting personality to your room with an updated take on pastoral flair.



Modern Farm fixtures bring a utilitarian sophistication to all layouts.



Idyllic warmth meets the simplicity of molded metal in the Modern Farm three-light sconce.



Modern Farm One-Light Flush-Mount 23670-FM01



Modern Farm One-Light Pivotin