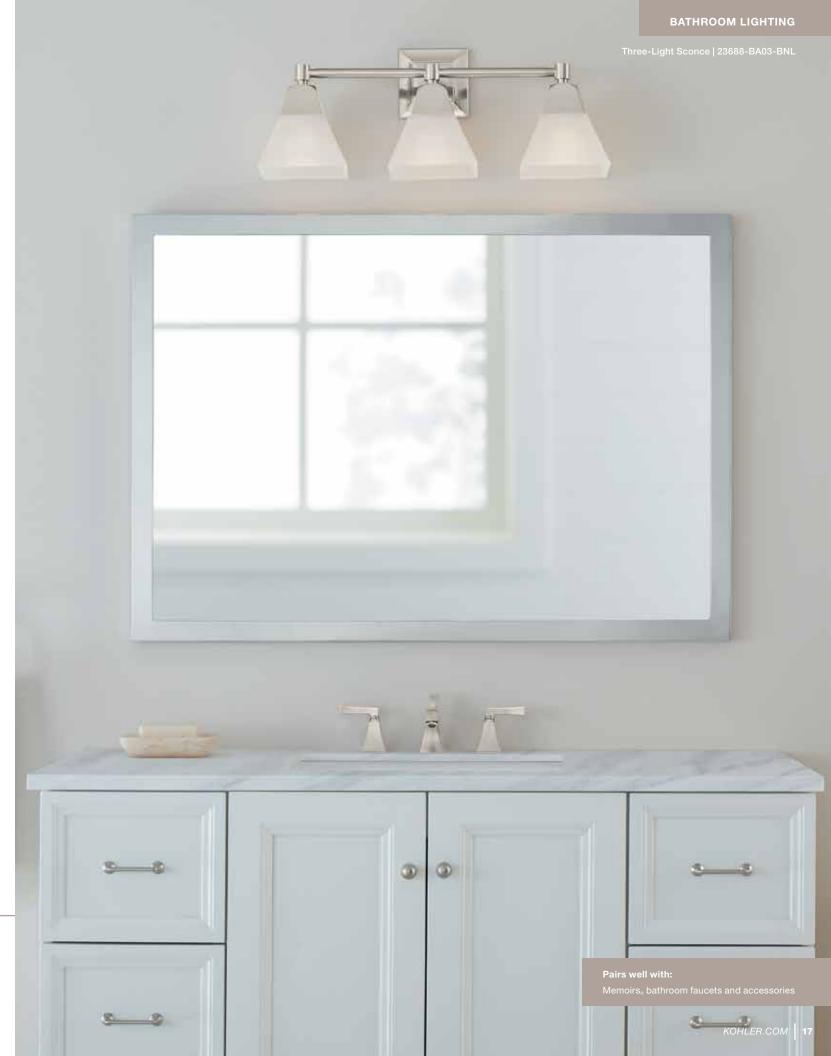

### Sophistication from classic architectural elements.

Crown molding. Crisp lines. Rich details with classic appeal. Kohler breathes new life into its most lasting tradition: the Memoirs collection. The iconic design feels clean and timeless for a presence steeped in heritage and inviting in any decor.

Integrated LED technology in the Memoirs 24" sconce provides consistent tone and warmth.

Memoirs One-Light Sconce 23686-SC01

Memoirs Two-Light Sconce 23687-BA02

Memoirs Three-Light Sconce 23688-BA03

Memoirs Four-Light Sconce 23689-BA04