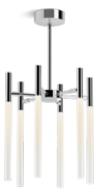

Components sconces bring sleek minimalism to your task lighting.

Clean lines and the intriguing simplicity of Components™ chandeliers offer an inviting subtlety.

The striking top-light feature is unique to the Components collection.

Components Six-Light LED Chandelier 23460-CHLED

Components Eight-Light LED Chandelier 23459-CHLED