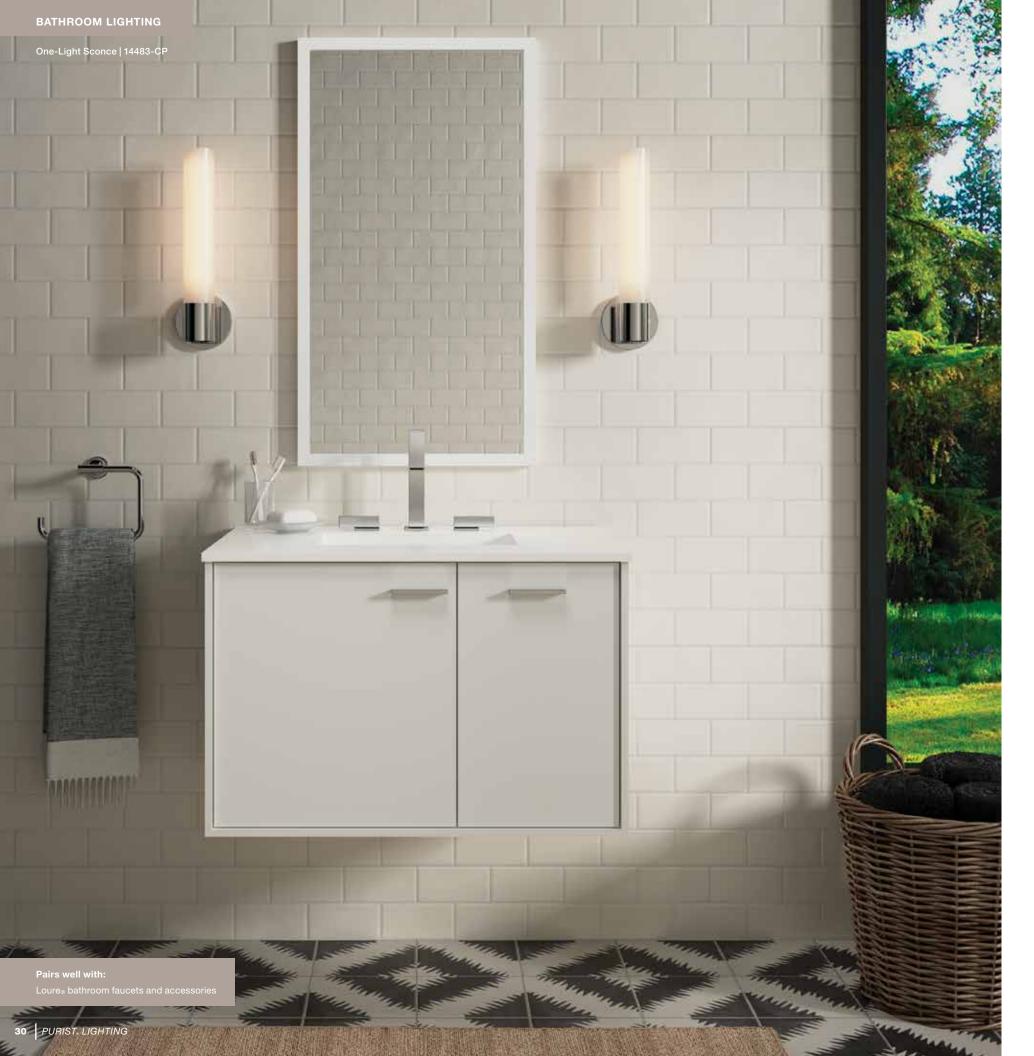

### Minimalism that transcends time.

The Purist sconce from Kohler is as versatile as it is chic, making it an ideal fit in both traditional and contemporary bathroom environments. It combines architectural forms with luxurious lines, giving it an elegant simplicity.

The Purist one-light sconce features an integrated LED nightlight, adding wayfinding illumination to your space.

Purist One-Light Sconce 14483