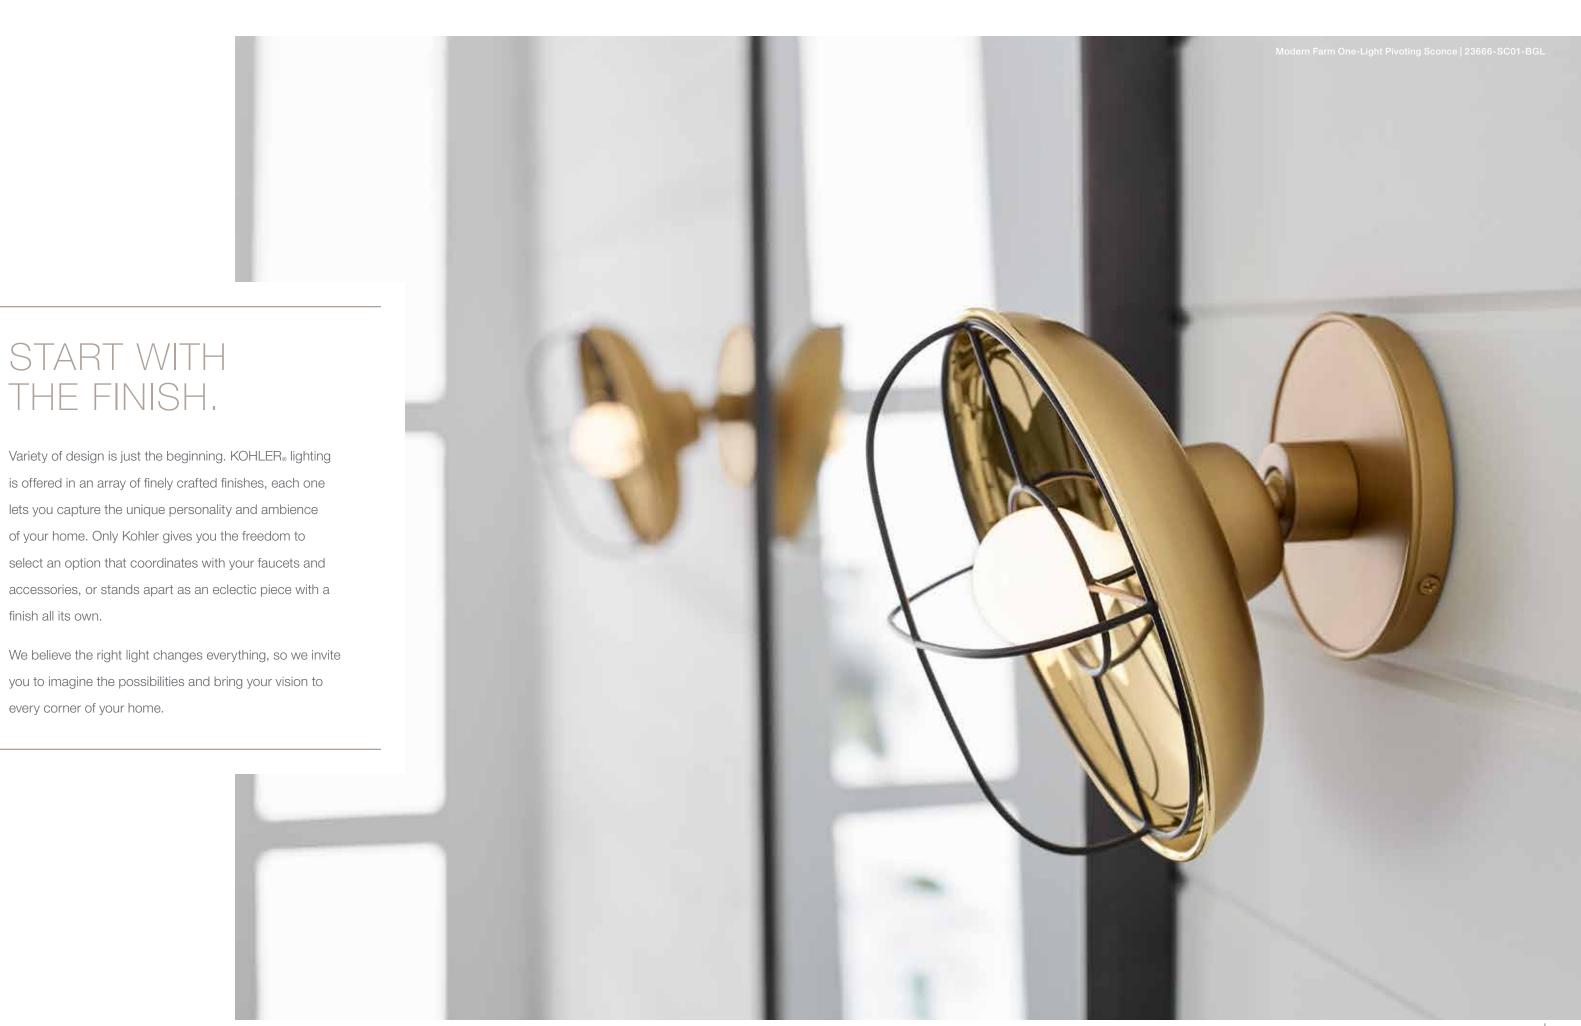

### **MODERN FARM**

### Fresh warmth and beauty in an industrial style.

Kohler brings the outside indoors with a fresh look at the modern farm style. Rustic simplicity pairs with the vintage charm of metal fixtures to create a suite of products that combines warm elegance with intriguing modernism—whether you crave a dramatic statement piece or a small finishing touch.

Remarkable design and arresting style make the three-light chandelier a true standout.

Add inviting personality to your room with an updated take on pastoral flair.

Modern Farm fixtures bring a utilitarian sophistication to all layouts.

Idyllic warmth meets the simplicity of molded metal in the Modern Farm three-light sconce.

Modern Farm One-Light Flush-Mount 23670-FM01

Modern Farm One-Light Pivoting Sconce 23666-SC01

Modern Farm One-Light Swinging Sconce 23668-SC01