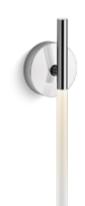

Components sconces bring sleek minimalism to your task lighting.

Clean lines and the intriguing simplicity of Components™ chandeliers offer an inviting subtlety.

The striking top-light feature is unique to the Components collection.

The eye-catching aesthetic of the Components™ chandelier adds an intriguing sense of drama.

Components 18" One-Light LED Sconce 23463-SCLED

Components 24" Two-Light LED Sconce 23464-SCLED

Components One-Light LED Lacemaker Sconce 23467-SCLED