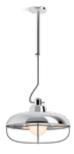

warm elegance with intriguing modernism—whether you crave a dramatic statement piece or a small finishing touch.

Remarkable design and arresting style make the three-light chandelier a true standout.





Add inviting personality to your room with an updated take on pastoral flair.



Modern Farm fixtures bring a utilitarian sophistication to all layouts.



Idyllic warmth meets the simplicity of molded metal in the Modern Farm three-light sconce.



Modern Farm One-Light Flush-Mount 23670-FM01



Modern Farm One-Light Pivoting Sconce 23666-SC01



Modern Farm One-Light Swinging Sconce 23668-SC01



Modern Farm One-Light Lacemaker Sconce 23669-SCO1



Modern Farm One-Light Sliding Sconce 23667-SC01



Modern Farm Three-Light Sconce 23665-SC03



Modern Farm One-Light Pendant 23663-PE01



Modern Farm XL One-Light Pendant 23664-PE01



Modern Farm Two-Light Linear Chandelier 23660-CH02



Modern Farm
XL Two-Light Linear Chandelier
23661-CH02



Modern Farm Three-Light Chandelier 23662-CH03







BGL

Moderne Brushed

rne Valiant ed Nickel

14 MODERN FARM LIGHTING KOHLER.COM 15

Part of a coordinating KOHLER® faucet and accessory collection.

### Sophistication from classic architectural elements.

Crown molding. Crisp lines. Rich details with classic appeal. Kohler breathes new life into its most lasting tradition: the Memoirs collection. The iconic design feels clean and timeless for a presence steeped in heritage and inviting in any decor.

Integrated LED technology in the Memoirs 24" sconce provides consistent tone and warmth.





Memoirs One-Light Sconce 23686-SC01