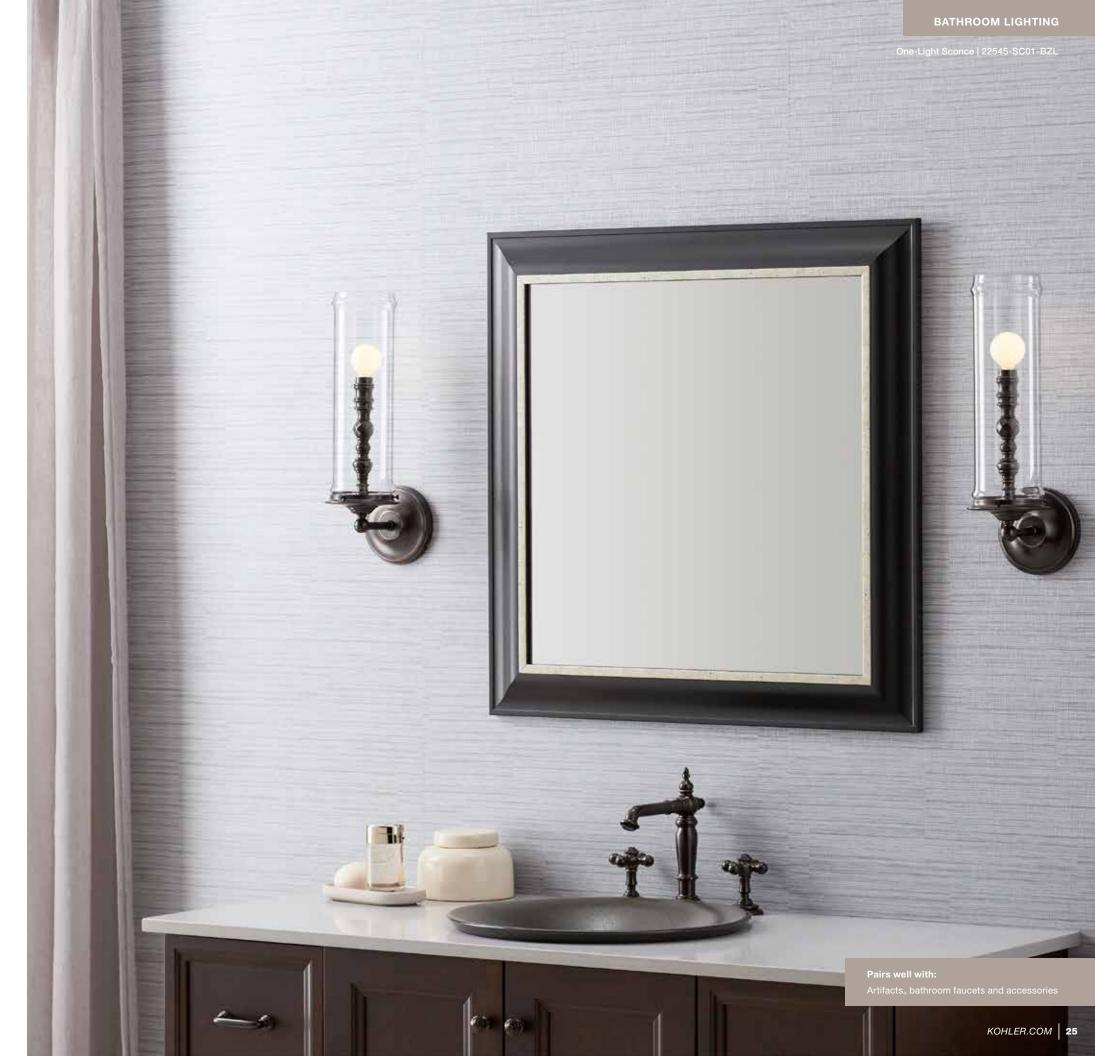

Artifacts Three-Light Linear Chandelier 22658-CH03 Available in CPL, SNL, BGL and BZL

Artifacts Three-Light Adjustable Linear Chandelier 22659-CH03 Available in CPL, SNL, BGL and BZL

Artifacts Five-Light Linear Chandelier 22660-CH05 Available in CPL, SNL, BGL and BZL

Damask Three-Light Pendant 23341-PE03

Damask Three-Light Chandelier 23342-CH03

Damask Three-Light Linear Chandelier 23344-CH03

Damask Three-Light Adjustable Linear Chandelier

23345-CH03

Damask Five-Light Chandelier 23347-CH05