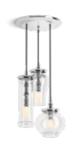

Components Six-Light LED Chandelier 23460-CHLED

Components Eight-Light LED Chandelier 23459-CHLED

The eye-catching aesthetic of the Components™ chandelier adds an intriguing sense of drama.

Components 18" One-Light LED Sconce 23463-SCLED

Components 24" Two-Light LED Sconce 23464-SCLED

Components One-Light LED Lacemaker Sconce 23467-SCLED