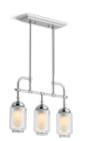

Components sconces bring sleek minimalism to your task lighting.

Clean lines and the intriguing simplicity of Components™ chandeliers offer an inviting subtlety.

The striking top-light feature is unique to the Components collection.

The eye-catching aesthetic of the Components™ chandelier adds an intriguing sense of drama.

Components 18" One-Light LED Sconce 23463-SCLED

Components 24" Two-Light LED Sconce 23464-SCLED

Components One-Light LED Lacemaker Sconce 23467-SCLED

Components Six-Light LED Chandelier 23460-CHLED

Components Eight-Light LED Chandelier 23459-CHLED