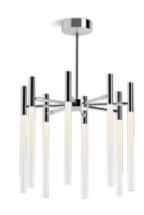

### Simple lines for a bold, contemporary statement.

The Components collection by Kohler showcases minimalism at its finest, for a chic addition to any room. Sophisticated forms create an architectural refinement, ensuring each piece effortlessly complements the space it adorns.

Components sconces bring sleek minimalism to your task lighting.

Clean lines and the intriguing simplicity of Components™ chandeliers offer an inviting subtlety.

The striking top-light feature is unique to the Components collection.

The eye-catching aesthetic of the Components™ chandelier adds an intriguing sense of drama.

Components 18" One-Light LED Sconce 23463-SCLED

Components 24" Two-Light LED Sconce 23464-SCLED

Components One-Light LED Lacemaker Sconce 23467-SCLED

Components Six-Light LED Chandelier 23460-CHLED

Components Eight-Light LED Chandelier 23459-CHLED