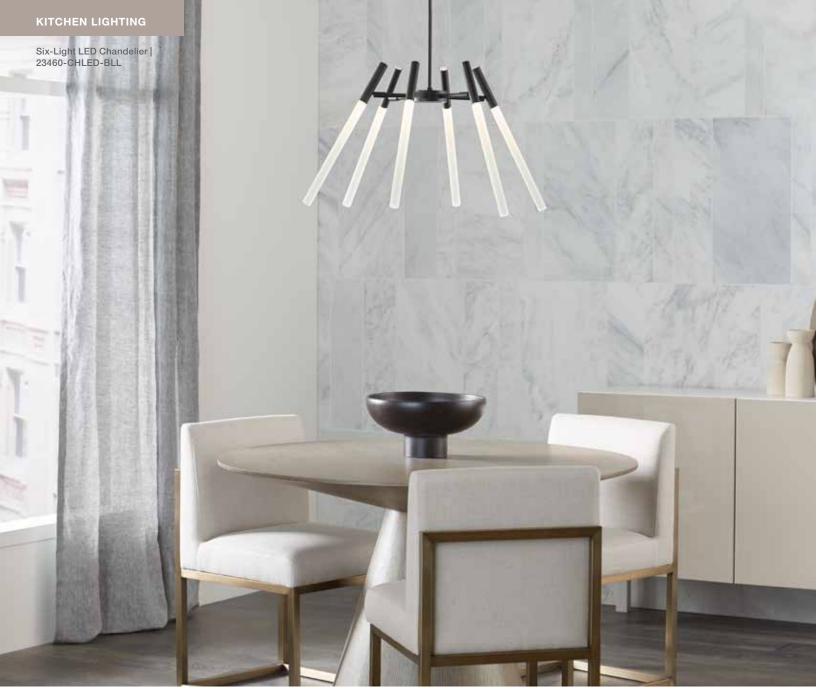

Components sconces bring sleek minimalism to your task lighting.

Clean lines and the intriguing simplicity of Components™ chandeliers offer an inviting subtlety.

The striking top-light feature is unique to the Components collection.

Components Six-Light LED Chandelier 23460-CHLED

Components Eight-Light LED Chandelier 23459-CHLED