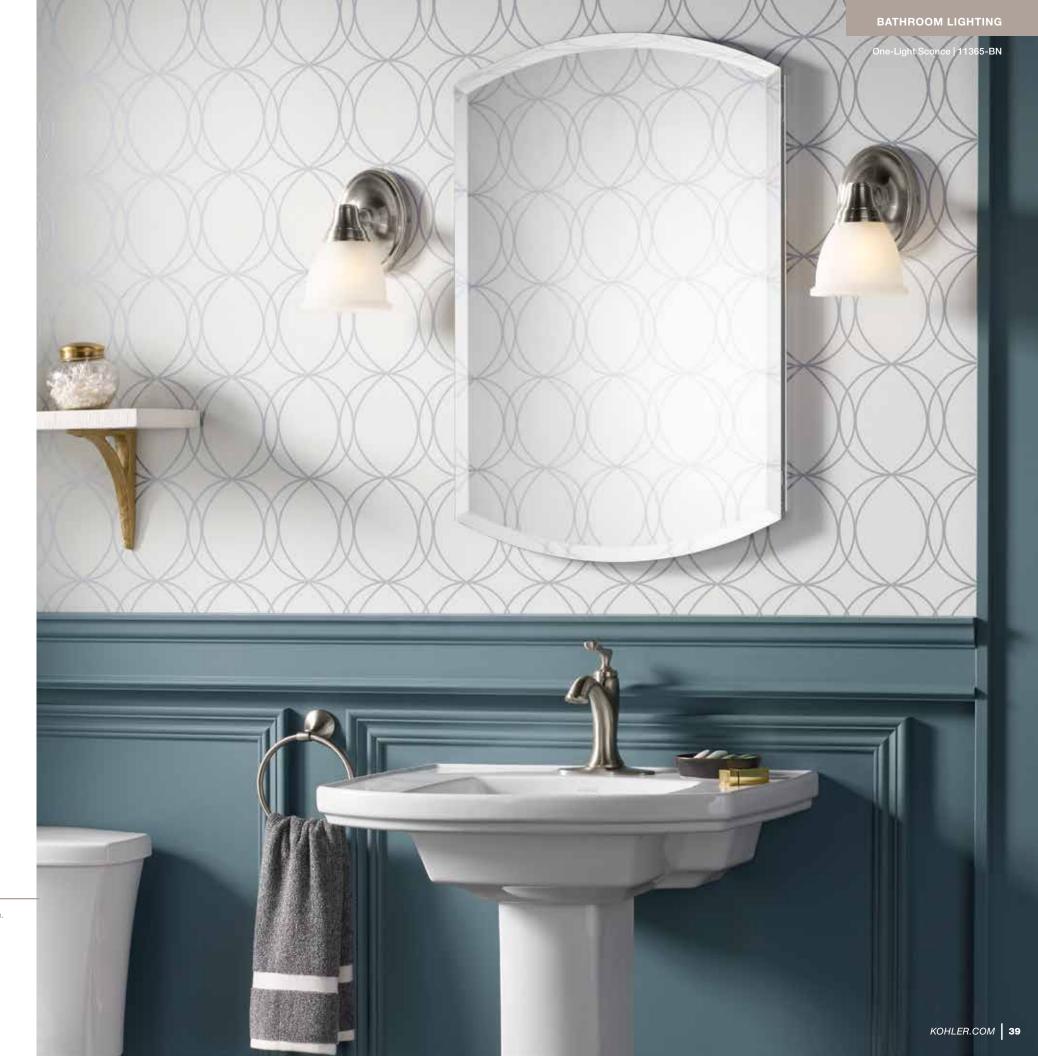

## Bring creativity to a classic look.

The Forté collection by Kohler uses stylish, sculpted silhouettes to bridge old-world styling with the new. Flowing lines create elegant curves, building striking visual interest in any bathroom space.

Position Forté sconces up or down to achieve your desired look.

Forté One-Light Sconce 11365

Forté Two-Light Sconce 11366

Forté Three-Light Sconce 11367