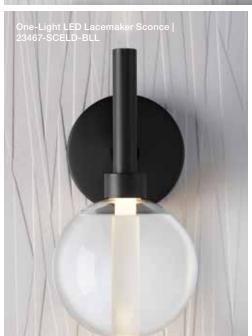

The eye-catching aesthetic of the Components™ chandelier adds an intriguing sense of drama.

Components 18" One-Light LED Sconce 23463-SCLED

Components 24" Two-Light LED Sconce 23464-SCLED

Components One-Light LED Lacemaker Sconce 23467-SCLED