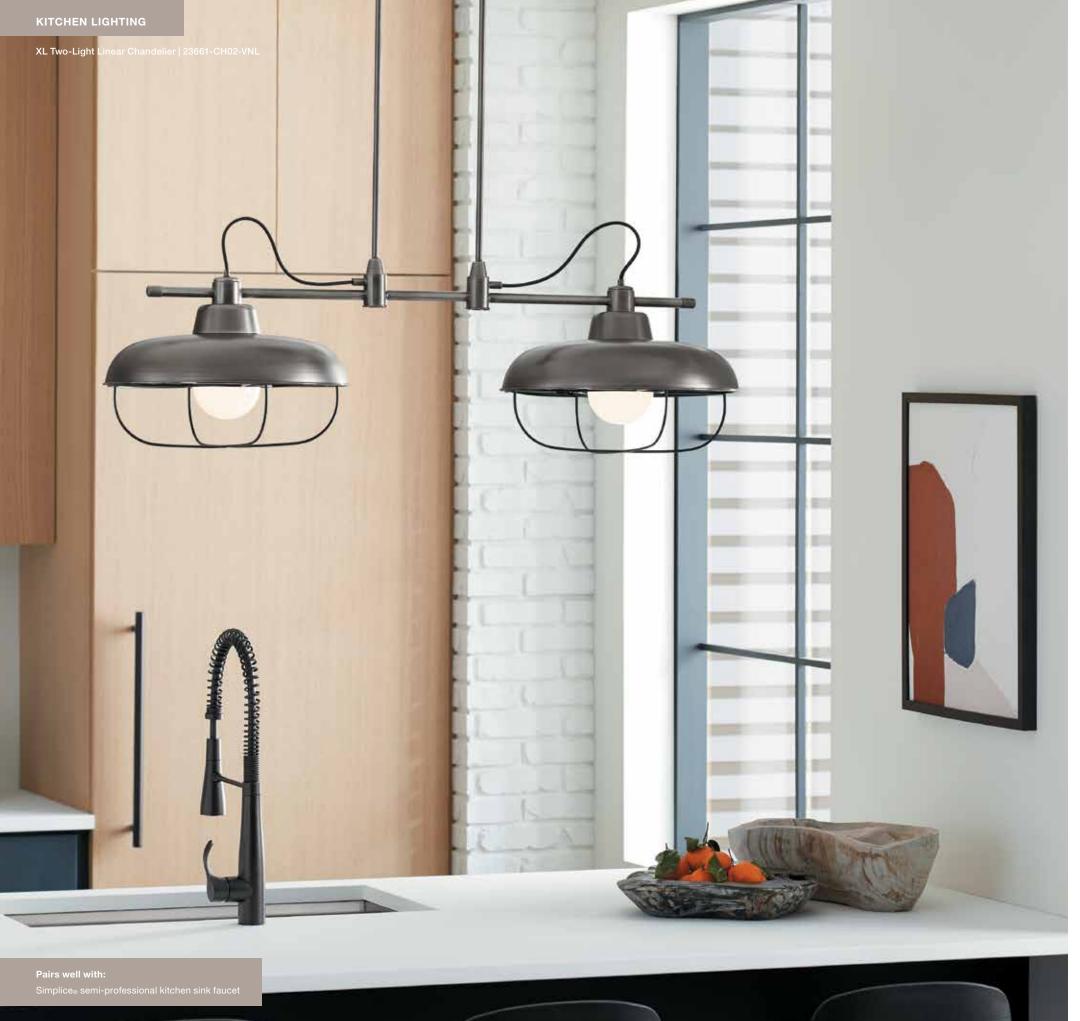

Modern Farm Two-Light Linear Chandelier 23660-CH02

Modern Farm
XL Two-Light Linear Chandelier
23661-CH02

Modern Farm Three-Light Chandelier 23662-CH03

BGL

Moderne Brushed

rne Valiant ed Nickel

14 MODERN FARM LIGHTING KOHLER.COM 15