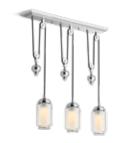

Components sconces bring sleek minimalism to your task lighting.

Clean lines and the intriguing simplicity of Components™ chandeliers offer an inviting subtlety.

The striking top-light feature is unique to the Components collection.

The eye-catching aesthetic of the Components™ chandelier adds an intriguing sense of drama.

Components 18" One-Light LED Sconce 23463-SCLED

Components 24" Two-Light LED Sconce 23464-SCLED

Components One-Light LED Lacemaker Sconce 23467-SCLED

Components Six-Light LED Chandelier 23460-CHLED

Components Eight-Light LED Chandelier 23459-CHLED