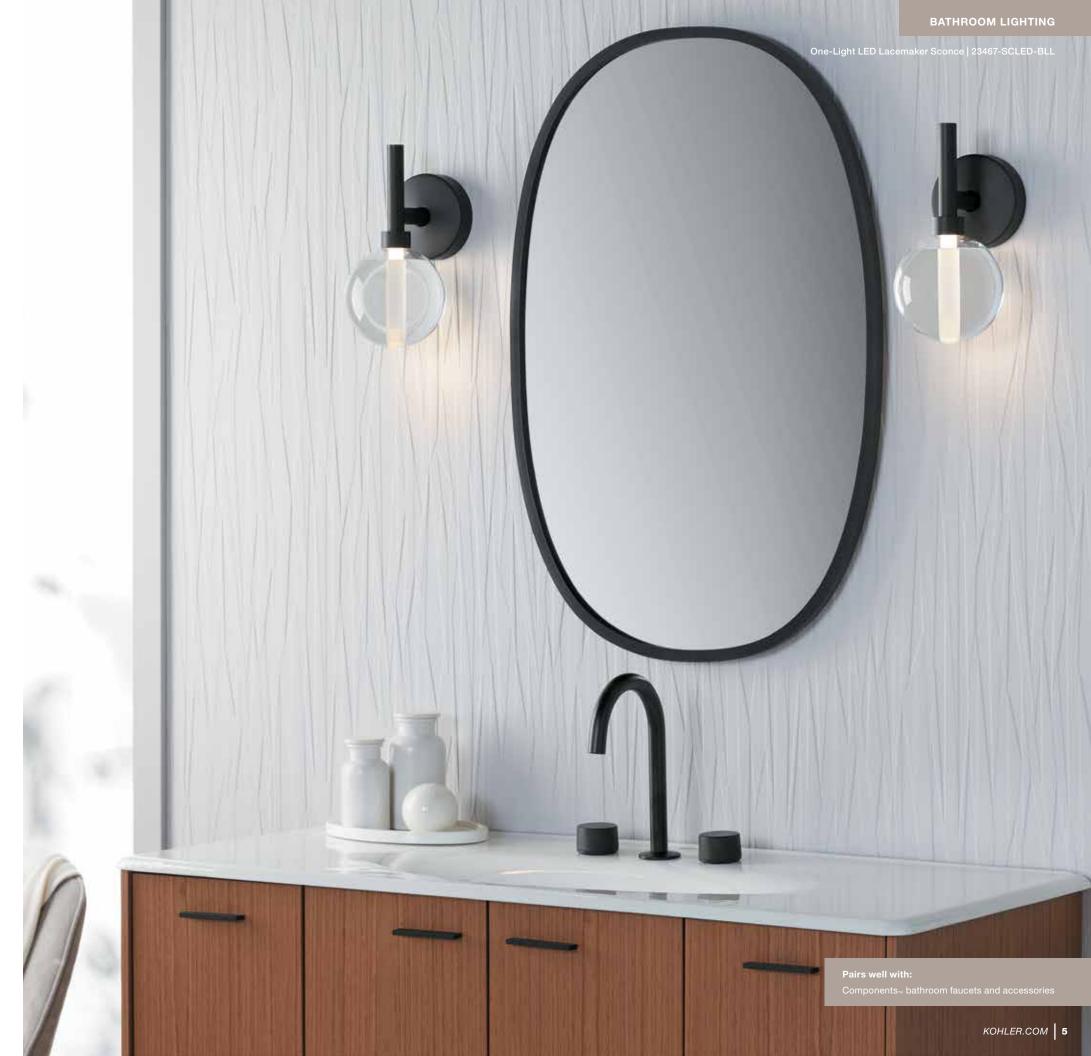

### Simple lines for a bold, contemporary statement.

The Components collection by Kohler showcases minimalism at its finest, for a chic addition to any room. Sophisticated forms create an architectural refinement, ensuring each piece effortlessly complements the space it adorns.

Components sconces bring sleek minimalism to your task lighting.

Clean lines and the intriguing simplicity of Components™ chandeliers offer an inviting subtlety.

The striking top-light feature is unique to the Components collection.

The eye-catching aesthetic of the Components™ chandelier adds an intriguing sense of drama.

Components 18" One-Light LED Sconce 23463-SCLED

Components 24" Two-Light LED Sconce 23464-SCLED

Components One-Light LED Lacemaker Sconce 23467-SCLED