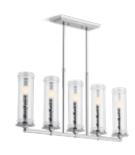

Components sconces bring sleek minimalism to your task lighting.

Clean lines and the intriguing simplicity of Components™ chandeliers offer an inviting subtlety.

The striking top-light feature is unique to the Components collection.

The eye-catching aesthetic of the Components™ chandelier adds an intriguing sense of drama.

Components 18" One-Light LED Sconce 23463-SCLED

Components 24" Two-Light LED Sconce 23464-SCLED

Components One-Light LED Lacemaker Sconce 23467-SCLED

Components Six-Light LED Chandelier 23460-CHLED

Components Eight-Light LED Chandelier 23459-CHLED