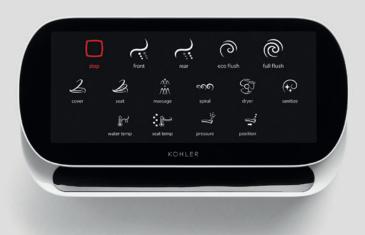

### Personalization

With each feature, we invite users to fine-tune their experience. Remote operation enables personalization of features, including water pressure, water temperature, heated seat, warm-air dryer, and lighting.

#### **KOHLER**, Konnect

Unmatched in design and technology, the Numi 2.0 smart toilet features personalized settings that let users fine-tune every option to their exact preferences. Kohler's most advanced toilet, it marks a new standard of excellence in the bathroom with its striking form, exceptional water efficiency, and unexpected features, including ambient lighting, *Bluetooth*® wireless technology, and Amazon Alexa connectivity. It's available in White and Honed Black.