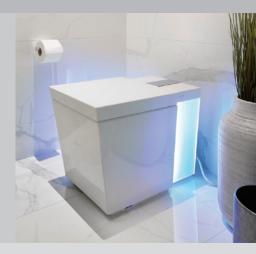

# Numi<sub>®</sub> 2.0

#### The future reimagined

#### **KOHLER**, Konnect

Unmatched in design and technology, the Numi 2.0 smart toilet features personalized settings that let users fine-tune every option to their exact preferences. Kohler's most advanced toilet, it marks a new standard of excellence in the bathroom with its striking form, exceptional water efficiency, and unexpected features, including ambient lighting, *Bluetooth*® wireless technology, and Amazon Alexa connectivity. It's available in White and Honed Black.