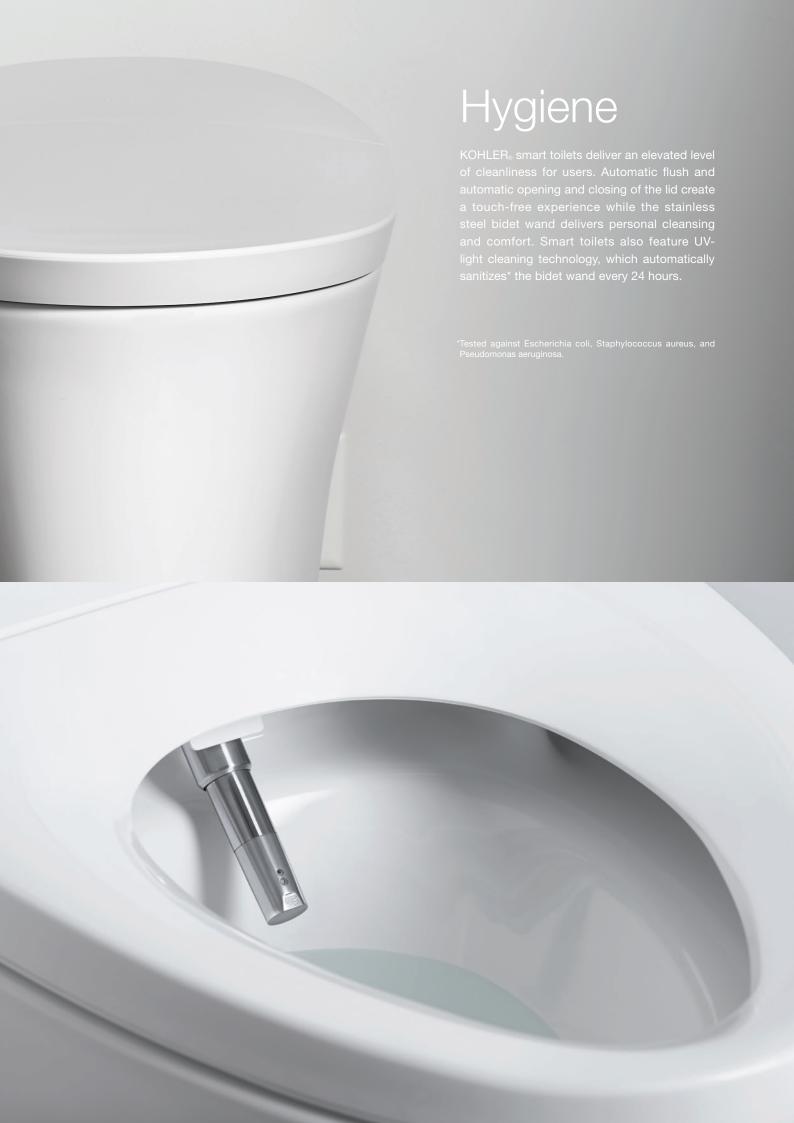

### Cleanliness

We make each design decision with a focus on ensuring exceptional cleanliness—for the toilet and the user. With automatic UV-light cleaning of the wand, pre-use bowl mist for more effective flushing, and a stainless steel wand—not plastic like many other toilets with bidet functionality—KOHLER® smart toilets are designed to operate cleanly and stay clean between use.