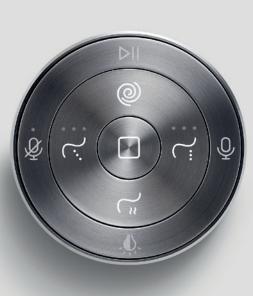

### Personalization

With each feature, we invite users to fine-tune their experience. Remote operation enables personalization of features, including water pressure, water temperature, heated seat, warm-air dryer, and lighting.