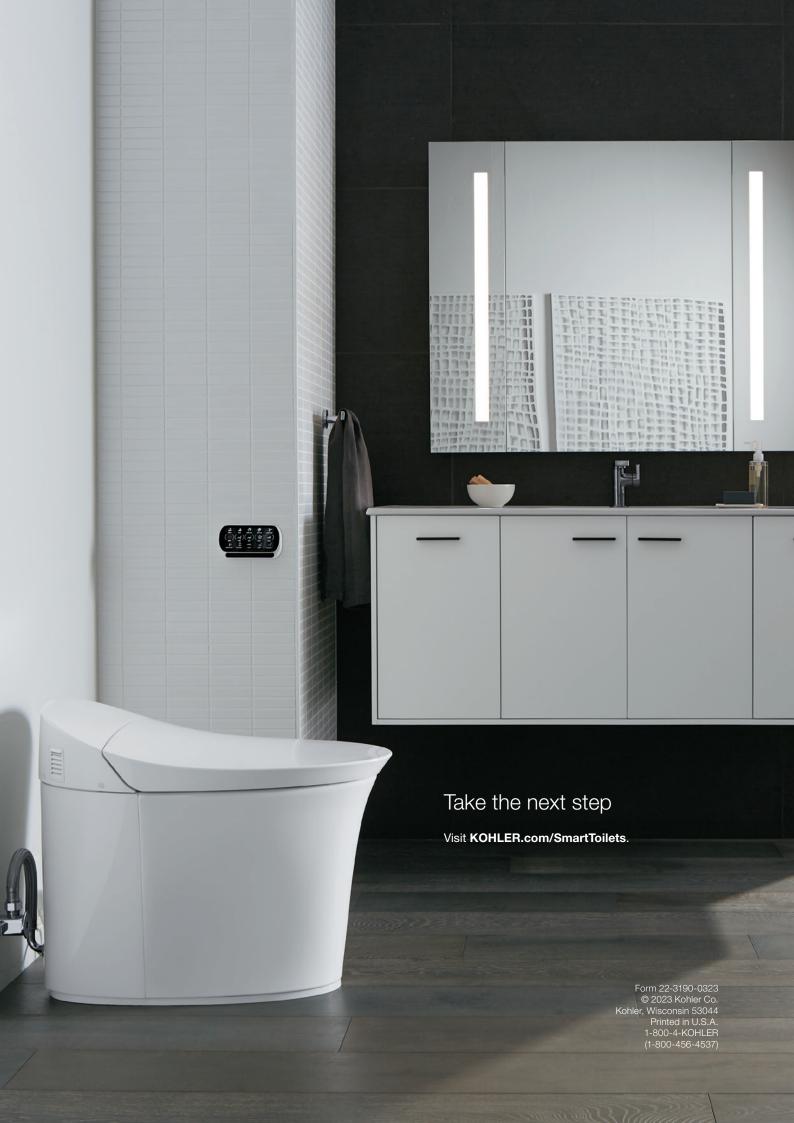

#### **KOHLER**, Konnect

Unmatched in design and technology, the Numi 2.0 smart toilet features personalized settings that let users fine-tune every option to their exact preferences. Kohler's most advanced toilet, it marks a new standard of excellence in the bathroom with its striking form, exceptional water efficiency, and unexpected features, including ambient lighting, *Bluetooth*® wireless technology, and Amazon Alexa connectivity. It's available in White and Honed Black.

Numi 2.0

Numi