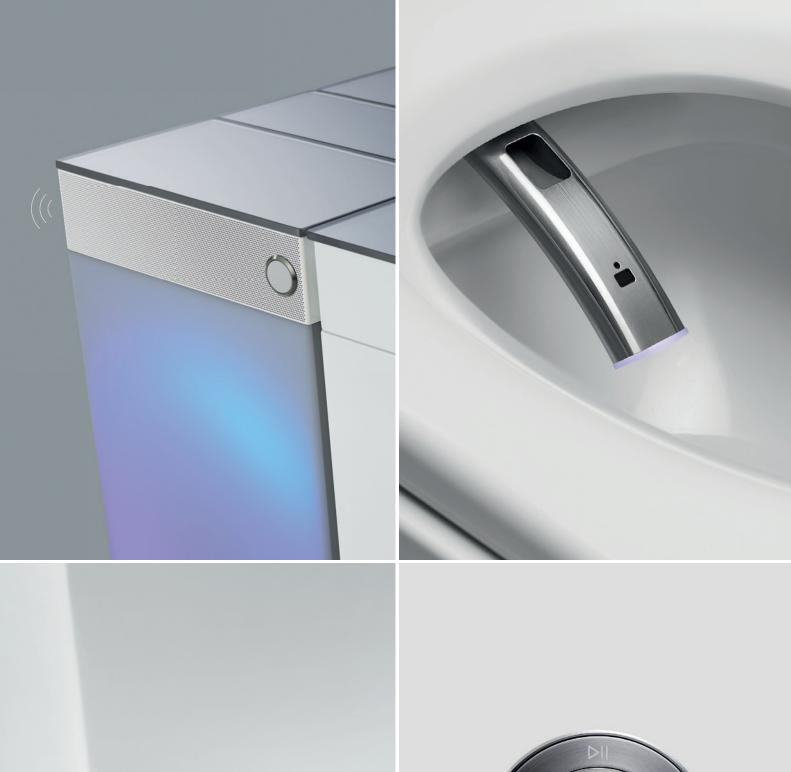

### Cleanliness

We make each design decision with a focus on ensuring exceptional cleanliness—for the toilet and the user. With automatic UV-light cleaning of the wand, pre-use bowl mist for more effective flushing, and a stainless steel wand—not plastic like many other toilets with bidet functionality—KOHLER® smart toilets are designed to operate cleanly and stay clean between use.

### Personalization

With each feature, we invite users to fine-tune their experience. Remote operation enables personalization of features, including water pressure, water temperature, heated seat, warm-air dryer, and lighting.