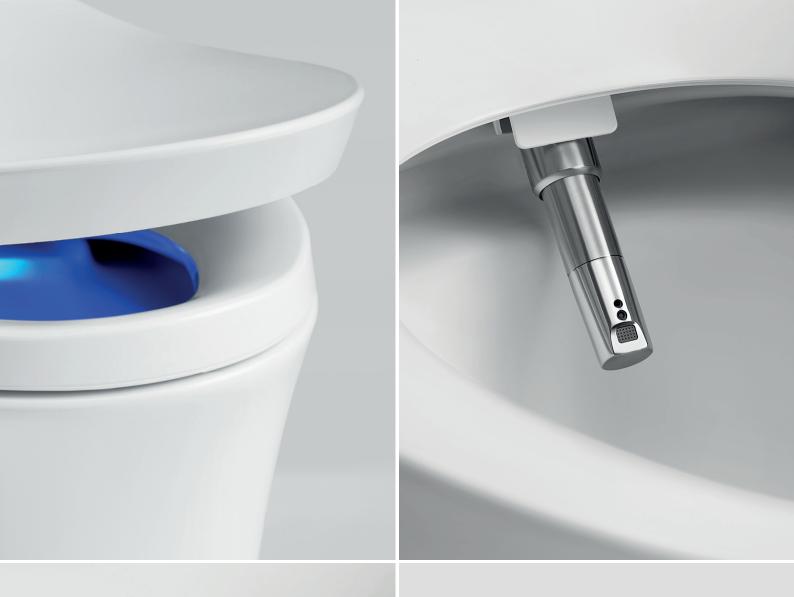

### Cleanliness

We make each design decision with a focus on ensuring exceptional cleanliness—for the toilet and the user. With automatic UV-light cleaning of the wand, pre-use bowl mist for more effective flushing, and a stainless steel wand—not plastic like many other toilets with bidet functionality—KOHLER® smart toilets are designed to operate cleanly and stay clean between use.