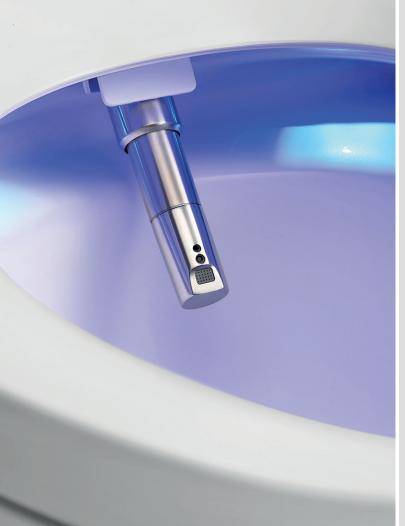

### Cleanliness

We make each design decision with a focus on ensuring exceptional cleanliness—for the toilet and the user. With automatic UV-light cleaning of the wand, pre-use bowl mist for more effective flushing, and a stainless steel wand—not plastic like many other toilets with bidet functionality—KOHLER® smart toilets are designed to operate cleanly and stay clean between use.