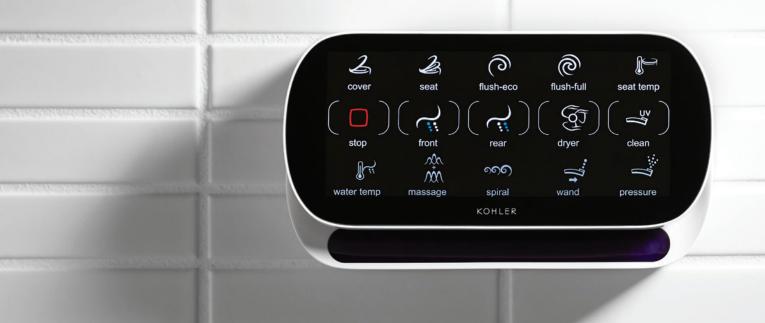

### Personalization

With each feature, we invite users to fine-tune their experience. Remote operation enables personalization of features, including water pressure, water temperature, heated seat, warm-air dryer, and lighting.