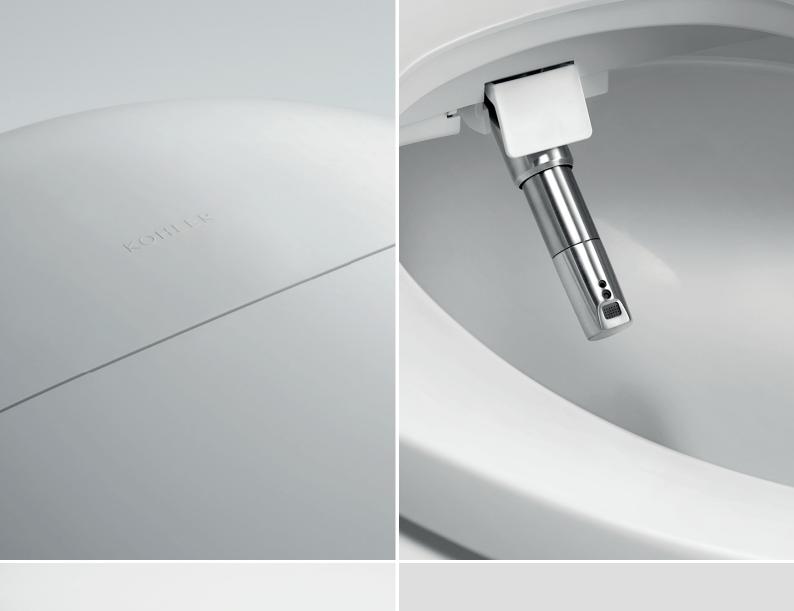

### Cleanliness

We make each design decision with a focus on ensuring exceptional cleanliness—for the toilet and the user. With automatic UV-light cleaning of the wand, pre-use bowl mist for more effective flushing, and a stainless steel wand—not plastic like many other toilets with bidet functionality—KOHLER® smart toilets are designed to operate cleanly and stay clean between use.