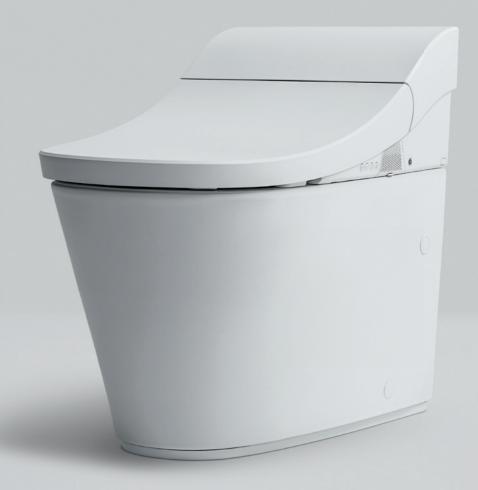

### Cleanliness

We make each design decision with a focus on ensuring exceptional cleanliness—for the toilet and the user. With automatic UV-light cleaning of the wand, pre-use bowl mist for more effective flushing, and a stainless steel wand—not plastic like many other toilets with bidet functionality—KOHLER® smart toilets are designed to operate cleanly and stay clean between use.

### Personalization

With each feature, we invite users to fine-tune their experience. Remote operation enables personalization of features, including water pressure, water temperature, heated seat, warm-air dryer, and lighting.

#### **KOHLER**, Konnect

Unmatched in design and technology, the Numi 2.0 smart toilet features personalized settings that let users fine-tune every option to their exact preferences. Kohler's most advanced toilet, it marks a new standard of excellence in the bathroom with its striking form, exceptional water efficiency, and unexpected features, including ambient lighting, *Bluetooth*® wireless technology, and Amazon Alexa connectivity. It's available in White and Honed Black.