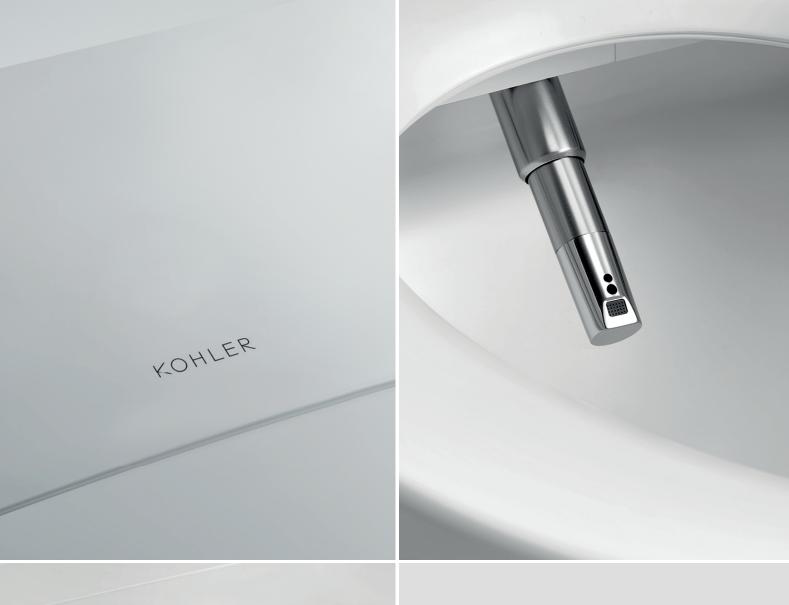

### Cleanliness

We make each design decision with a focus on ensuring exceptional cleanliness—for the toilet and the user. With automatic UV-light cleaning of the wand, pre-use bowl mist for more effective flushing, and a stainless steel wand—not plastic like many other toilets with bidet functionality—KOHLER® smart toilets are designed to operate cleanly and stay clean between use.