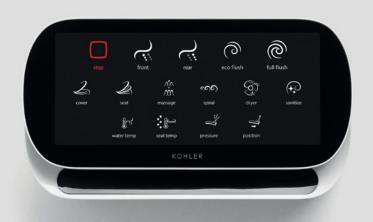

### Personalization

With each feature, we invite users to fine-tune their experience. Remote operation enables personalization of features, including water pressure, water temperature, heated seat, warm-air dryer, and lighting.