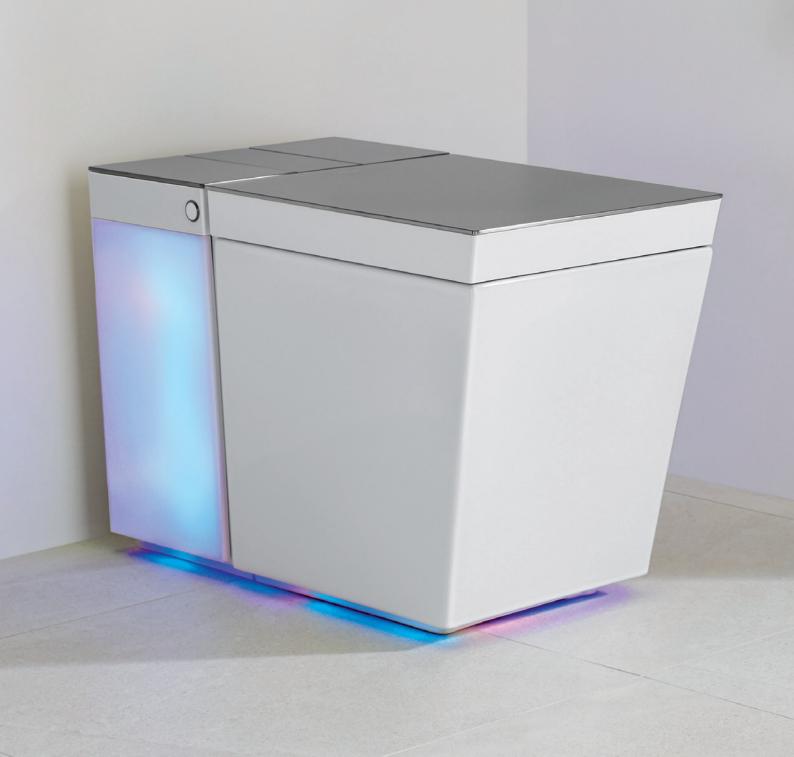

#### **KOHLER**, Konnect

Unmatched in design and technology, the Numi 2.0 smart toilet features personalized settings that let users fine-tune every option to their exact preferences. Kohler's most advanced toilet, it marks a new standard of excellence in the bathroom with its striking form, exceptional water efficiency, and unexpected features, including ambient lighting, *Bluetooth*® wireless technology, and Amazon Alexa connectivity. It's available in White and Honed Black.

Numi 2.0

Numi