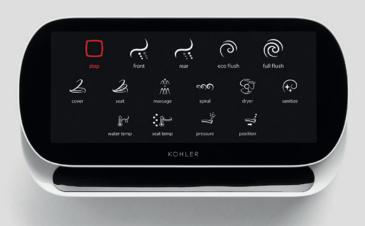

### Personalization

With each feature, we invite users to fine-tune their experience. Remote operation enables personalization of features, including water pressure, water temperature, heated seat, warm-air dryer, and lighting.

#### **KOHLER**, Konnect

Unmatched in design and technology, the Numi 2.0 smart toilet features personalized settings that let users fine-tune every option to their exact preferences. Kohler's most advanced toilet, it marks a new standard of excellence in the bathroom with its striking form, exceptional water efficiency, and unexpected features, including ambient lighting, *Bluetooth*® wireless technology, and Amazon Alexa connectivity. It's available in White and Honed Black.