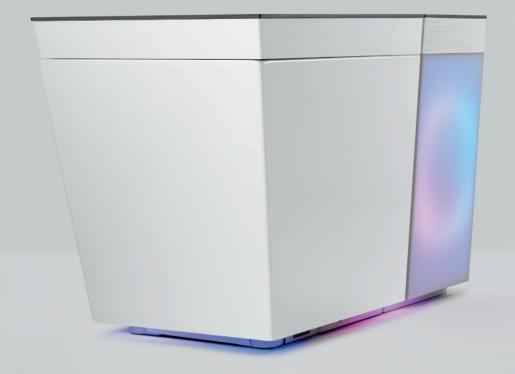

#### **KOHLER**, Konnect

Unmatched in design and technology, the Numi 2.0 smart toilet features personalized settings that let users fine-tune every option to their exact preferences. Kohler's most advanced toilet, it marks a new standard of excellence in the bathroom with its striking form, exceptional water efficiency, and unexpected features, including ambient lighting, *Bluetooth*® wireless technology, and Amazon Alexa connectivity. It's available in White and Honed Black.