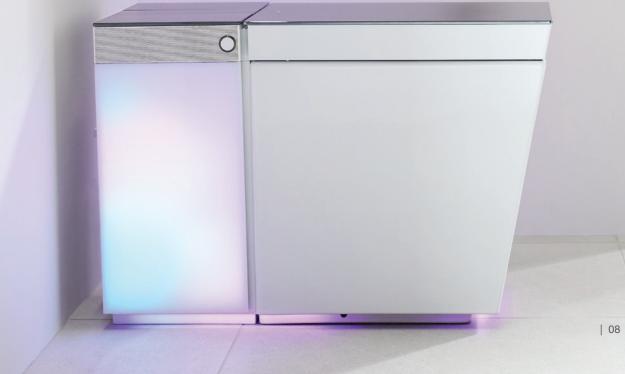

#### **KOHLER**, Konnect

Unmatched in design and technology, the Numi 2.0 smart toilet features personalized settings that let users fine-tune every option to their exact preferences. Kohler's most advanced toilet, it marks a new standard of excellence in the bathroom with its striking form, exceptional water efficiency, and unexpected features, including ambient lighting, *Bluetooth*® wireless technology, and Amazon Alexa connectivity. It's available in White and Honed Black.

Numi 2.0

Numi