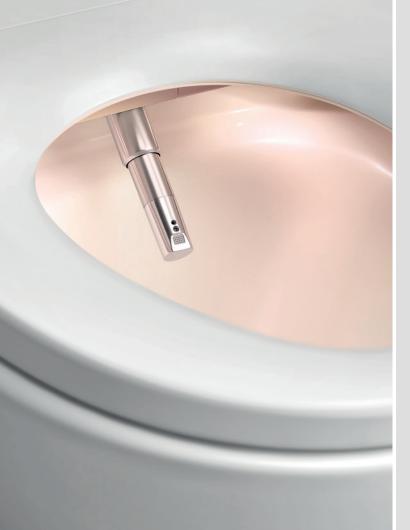

#### An artful approach to design and technology

The Eir smart toilet exemplifies the art of innovation with its flowing lines and options for finish detail. It pairs a high-performance flushing platform with the latest in personal hygiene. Finish details are available in Rose Gold, and Sunrise Gold.